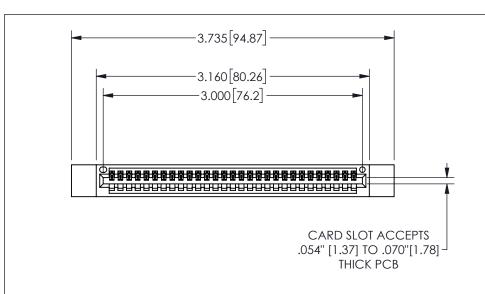

345/395 SERIES CARD EDGE CONNECTOR PART NUMBER: 345-029-541-112

YOUR CONNECTION TO QUALITY & SERVICE

**EDAC INC** TORONTO, ONTARIO CANADA

THESE DRAWINGS AND SPECIFICATIONS ARE THE PROPERTY OF EDAC INC.,AND SHALL NOT BE REPRODUCED,OR COPIED OR USED AS THE BASIS FOR THE MANUFACTURE OR SALE OF APPARATUS WITHOUT WRITTEN PERMISSION.

| ACAD REFERENCE NO.  |        | 345-ENG-MASTER  |       |
|---------------------|--------|-----------------|-------|
| DRAWN: R.STA.MONICA |        | DATEMAY.16/2017 |       |
| CHECKED:            |        | DATE:           |       |
| SCALE:              | NTS    | SHEET           | OF 2  |
| DRAWING             | NUMBER |                 | ISSUE |
| 345-ENG-MASTER      |        |                 | 1     |