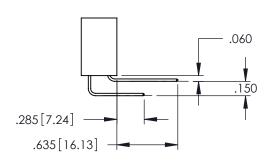

Contact Dimensions: 540-Wire Wrap .025 Sq.(0.64 Sq.) - Tail LG=.560(14.22) .100 (2.54) Contact Spacing x .200 (5.08) Row Spacing

THIS IS A C.A.D. GENERATED DRAWING DO NOT MAKE MANUAL REVISIONS TO MAST

SOUL NUMBER