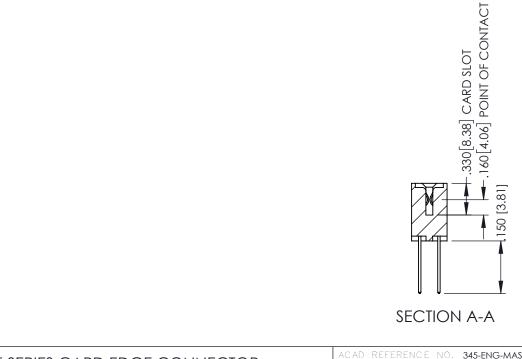

## 345/395 SERIES CARD EDGE CONNECTOR CONTACT CODE 555,556,558,559,560 DIMENSIONS

YOUR CONNECTION TO QUALITY & SERVICE

ACAD REFERENCE NO. 345-ENG-MASTER DATE:MAY.16/2017 DRAWN: R.STA.MONICA 1:1 SHEET 2 OF 2 345-ENG-MASTER