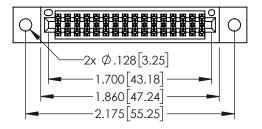

Contact Dimensions: 540-Wire Wrap .025 Sq.(0.64 Sq.) - Tail LG=.560(14.22) .100 (2.54) Contact Spacing x .200 (5.08) Row Spacing

THIS IS A C.A.D. GENERATED DRAWING DO NOT MAKE MANUAL REVISIONS TO MAST

SOUL NUMBER