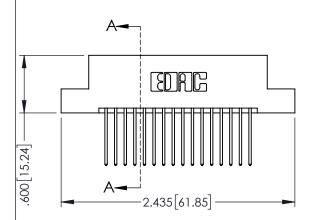

ORIGINAL

- INSULATOR MATERIAL: THERMOPLASTIC PBT BLACK, UL 94V-0
- CONTACT MATERIAL; COPPER TIN ALLOY
   CONTACT PLATING: GOLD ON THE MATING AREA, TIN PLATING ON THE CONTACT TAILS, NICKEL UNDERPLATE

| 345/395 SERIES CARD EDGE CONNECTOR |                            |                                                                                                                                                                                                 | ACAD REFERENCE NO. 345-ENG-MASTER  DRAWN: R.STA.MONICA DATE MAY.16/2017 |               |         |       |
|------------------------------------|----------------------------|-------------------------------------------------------------------------------------------------------------------------------------------------------------------------------------------------|-------------------------------------------------------------------------|---------------|---------|-------|
|                                    |                            |                                                                                                                                                                                                 | CHECKE                                                                  | D:            | DATE:   |       |
| EDAC INC                           | TORONTO, ONTARIO<br>CANADA | THESE DRAWINGS AND SPECIFICATIONS ARE THE PROPERTY OF EDAC INC.,AND SHALL NOT BE REPRODUCED,OR COPIED OR USED AS THE BASIS FOR THE MANUFACTURE OR SALE OF APPARATUS WITHOUT WRITTEN PERMISSION. | SCALE:                                                                  | 1:1           | SHEET 1 | OF 2  |
|                                    |                            |                                                                                                                                                                                                 | DRAWING                                                                 | NUMBER        |         | ISSUE |
| OUR CONNECTION TO QUALITY & SE     |                            |                                                                                                                                                                                                 | 3-                                                                      | 45-ENG-MASTER |         | 1     |