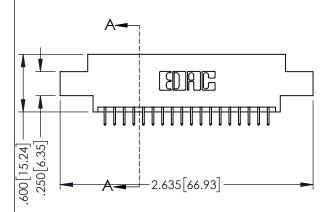

<u>Contact Dimensions:</u>
525-P.C. Tail .018 Sq.(0.46 Sq.) - Tail LG=.150(3.81)
.100 (2.54) Contact Spacing x .200 (5.08) Row Spacing

345/395 SERIES CARD EDGE CONNECTOR PART NUMBER: 345-036-525-807

YOUR CONNECTION TO QUALITY & SERVICE

ACAD REFERENCE NO. 345-ENG-MASTER

INSULATOR MATERIAL: THERMOPLASTIC PBT BLACK, UL 94V-0

CONTACT MATERIAL; COPPER TIN ALLOY

CONTACT PLATING: GOLD ON THE MATING AREA, TIN PLATING ON THE CONTACT TAILS, NICKEL UNDERPLATE