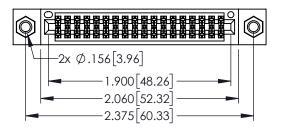

<u>Contact Dimensions:</u>
525-P.C. Tail .018 Sq.(0.46 Sq.) - Tail LG=.150(3.81)
.100 (2.54) Contact Spacing x .200 (5.08) Row Spacing

345/395 SERIES CARD EDGE CONNECTOR PART NUMBER: 345-036-525-807

YOUR CONNECTION TO QUALITY & SERVICE

ACAD REFERENCE NO. 345-ENG-MASTER

INSULATOR MATERIAL: THERMOPLASTIC PBT BLACK, UL 94V-0

CONTACT MATERIAL; COPPER TIN ALLOY

CONTACT PLATING: GOLD ON THE MATING AREA, TIN PLATING ON THE CONTACT TAILS, NICKEL UNDERPLATE