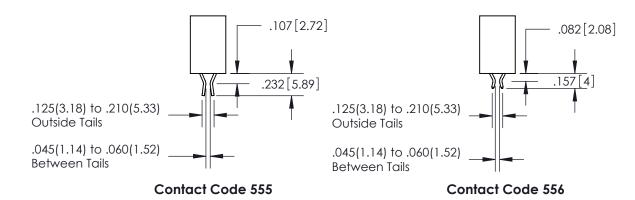

SECTION A-A

ISSUE NUMBER

ORIGINAL

1

**Contact Code 558** 

**Contact Code 559** 

**Contact Code 560** 

| 345/395 SERIES CARD EDGE CONNECTOR          |
|---------------------------------------------|
| CONTACT CODE 555,556,558,559,560 DIMENSIONS |

Outside Tails

Between Tails

|   | ACAD REFERENCE NO.  | 345-ENG-MASTER   |
|---|---------------------|------------------|
|   | DRAWN: R.STA.MONICA | DATE:MAY.16/2017 |
| ) | CHECKED:            | DATE:            |
|   | SCALE: 1:1          | SHEET 2 OF 2     |
|   | DRAWING NUMBER      | ISSUE            |
|   | 345-ENG-MASTER      | 1                |
|   |                     |                  |