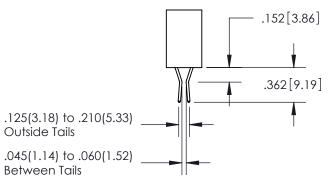

SECTION A-A

ISSUE NUMBER

ORIGINAL

1

**Contact Code 558** 

**Contact Code 559** 

**Contact Code 560** 

| 345/395 SERIES CARD EDGE CONNECTOR          |
|---------------------------------------------|
| CONTACT CODE 555,556,558,559,560 DIMENSIONS |

Outside Tails

Between Tails

|   | ACAD REFERENCE NO.  | 345-ENG-MASTER   |
|---|---------------------|------------------|
|   | DRAWN: R.STA.MONICA | DATE:MAY.16/2017 |
| ) | CHECKED:            | DATE:            |
|   | SCALE: 1:1          | SHEET 2 OF 2     |
|   | DRAWING NUMBER      | ISSUE            |
|   | 345-ENG-MASTER      | 1                |
|   |                     |                  |