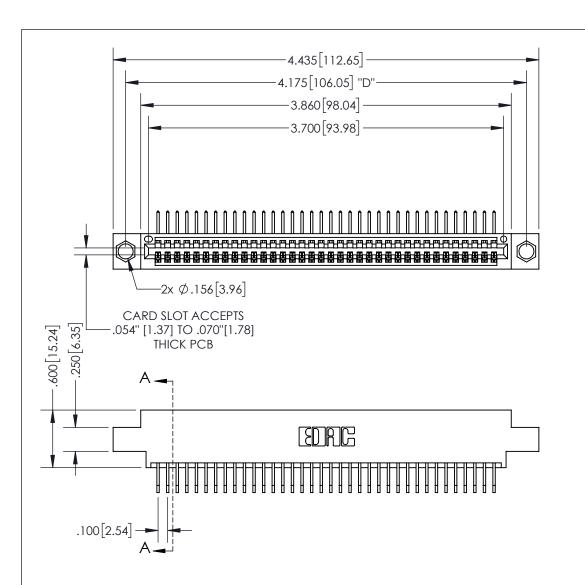

THIS IS A C.A.D. GENERATED DRAWING DO NOT MAKE MANUAL REVISIONS TO MASTER.

ISSUE NUMBER ORIGINAL

1

.330[8.38] .370[9.4] **CARD SLOT** 

**Contact Dimensions:** 558-90 Degree Bend (Code 541 Contacts) See Sheet 2 for Contact Code 555, 556, 558, 559, 560 Dimensions

INSULATOR MATERIAL: THERMOPLASTIC PBT, UL 94V-0 CONTACT MATERIAL; COPPER TIN ALLOY CONTACT PLATING: GOLD ON THE MATING AREA, TIN PLATING ON THE CONTACT TAILS, NICKEL UNDERPLATE

345/395 SERIES CARD EDGE CONNECTOR PART NUMBER: 345-036-558-604

| ACAD REFERENCE NO.  | 345-ENG-MASTER   |
|---------------------|------------------|
| DRAWN: R.STA.MONICA | DATE:MAY.16/2017 |
| CHECKED:            | DATE:            |
| SCALE: 1:1          | SHEET 1 OF 2     |
| DRAWING NUMBER      | ISSUE            |
| 345-ENG-MASTER      | 2 1              |