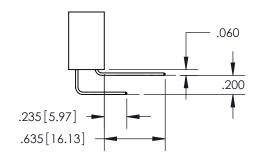

SECTION A-A

ISSUE NUMBER

ORIGINAL

1

**Contact Code 558** 

**Contact Code 559** 

**Contact Code 560** 

| 345/395 SERIES CARD EDGE CONNECTOR          |
|---------------------------------------------|
| CONTACT CODE 555,556,558,559,560 DIMENSIONS |

THIS IS A C.A.D. GENERATED DRAWING DO NOT MAKE MANUAL REVISIONS TO MASTER.

ISSUE NUMBER ORIGINAL

1

.330[8.38] .370[9.4] **CARD SLOT** 

**Contact Dimensions:** 558-90 Degree Bend (Code 541 Contacts) See Sheet 2 for Contact Code 555, 556, 558, 559, 560 Dimensions