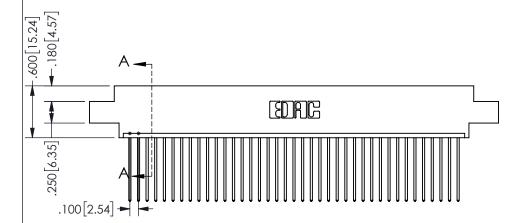

SECTION A-A

ISSUE NUMBER ORIGINAL

1

**Contact Code 558** 

Contact Code 559

**Contact Code 560** 

INSULATOR MATERIAL: THERMOPLASTIC POLYESTER, UL 94V-0 DAP MATERIAL AVAILABLE UPON REQUEST

CONTACT MATERIAL; COPPER ALLOY

CONTACT PLATING: GOLD ON THE MATING AREA, TIN PLATING ON THE CONTACT TAILS, NICKEL UNDERPLATE

## 345/395 SERIES CARD EDGE CONNECTOR CONTACT CODE 555,556,558,559,560 DIMENSIONS

YOUR CONNECTION TO QUALITY & SERVICE

**EDAC INC** TORONTO, ONTARIO CANADA

THESE DRAWINGS AND SPECIFICATIONS ARE THE PROPERTY OF EDAC INC.,AND SHALL NOT BE REPRODUCED, OR COPIED OR USED AS THE BASIS FOR THE MANUFACTURE OR SALE OF APPARATUS WITHOUT WRITTEN PERMISSION.