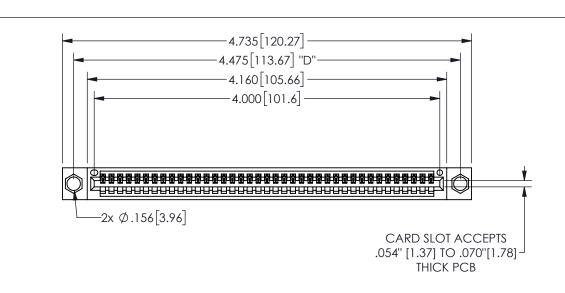

THIS IS A C.A.D. GENERATED DRAWING DO NOT MAKE MANUAL REVISIONS TO MASTER.

ORIGINAL

1

.160 4.06 .330[8.38] POINT OF CARD SLOT CONTACT .370 9.4

Contact Dimensions: 541-Wire Wrap .025 Sq.(0.64 Sq.) - Tail LG=.750(19.05) .100 (2.54) Contact Spacing x .200 (5.08) Row Spacing

345/395 SERIES CARD EDGE CONNECTOR PART NUMBER: 345-039-541-604

YOUR CONNECTION TO QUALITY & SERVICE

**EDAC INC** TORONTO, ONTARIO CANADA

THESE DRAWINGS AND SPECIFICATIONS ARE THE PROPERTY OF EDAC INC.,AND SHALL NOT BE REPRODUCED, OR COPIED OR USED AS THE BASIS FOR THE MANUFACTURE OR SALE OF APPARATUS WITHOUT WRITTEN PERMISSION.