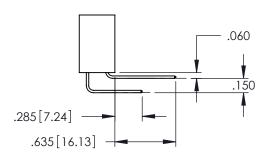

<u>Contact Dimensions:</u>
544-Wire Wrap .050x.025(1.27x0.64) - Tail LG=.750(19.05)
.100 (2.54) Contact Spacing x .200 (5.08) Row Spacing

**SECTION A-A** 

INSULATOR MATERIAL: THERMOPLASTIC PBT BLACK, UL 94V-0 CONTACT MATERIAL; COPPER TIN ALLOY