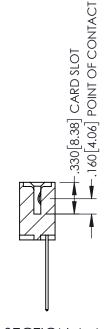

**Contact Code 558** 

Contact Code 559

**Contact Code 560** 

INSULATOR MATERIAL: THERMOPLASTIC POLYESTER, UL 94V-0

DAP MATERIAL AVAILABLE UPON REQUEST

CONTACT MATERIAL; COPPER ALLOY CONTACT PLATING: GOLD ON THE MATING AREA, TIN PLATING ON THE CONTACT TAILS, NICKEL UNDERPLATE

345/395 SERIES CARD EDGE CONNECTOR CONTACT CODE 555,556,558,559,560 DIMENSIONS

YOUR CONNECTION TO QUALITY & SERVICE

ACAD REFERENCE NO. 345-ENG-MASTER DATE:MAY.16/2017 DRAWN: R.STA.MONICA 1:1 SHEET 2 OF 2 345-ENG-MASTER