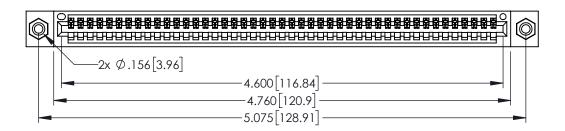

<u>Contact Dimensions:</u>
544-Wire Wrap .050x.025(1.27x0.64) - Tail LG=.750(19.05)
.100 (2.54) Contact Spacing x .200 (5.08) Row Spacing

**SECTION A-A** 

INSULATOR MATERIAL: THERMOPLASTIC PBT BLACK, UL 94V-0 CONTACT MATERIAL; COPPER TIN ALLOY

CONTACT PLATING: GOLD ON THE MATING AREA, TIN PLATING ON THE CONTACT TAILS, NICKEL UNDERPLATE

| JUL |  |
|-----|--|

YOUR CONNECTION TO QUALITY & SERVICE

| 345/395 SERIES CARD EDGE CONNECTOR PART NUMBER: 345-045-544-608 |                                                                                                                                    | ACAD REFERENCE NO. 345-ENG-MASTER |              |                 |           |
|-----------------------------------------------------------------|------------------------------------------------------------------------------------------------------------------------------------|-----------------------------------|--------------|-----------------|-----------|
|                                                                 |                                                                                                                                    | DRAWN: F                          | R.STA.MONICA | DATE: <b>MA</b> | Y.16/2017 |
|                                                                 |                                                                                                                                    | CHECKED                           | ):           | DATE:           |           |
| EDAC INC                                                        | THESE DRAWINGS AND SPECIFICATIONS ARE THE PROPERTY OF EDAC INC.,AND SHALL NOT BE REPRODUCED,OR COPIED OR USED AS THE BASIS FOR THE | SCALE:                            | 1:1          | SHEET 1         | OF 2      |
| TORONTO, ONTARIO                                                |                                                                                                                                    | DRAWING                           | NUMBER       |                 | ISSUE     |
| CANADA CANADA                                                   |                                                                                                                                    | 34                                | 5-ENG-MASTER |                 | 1         |