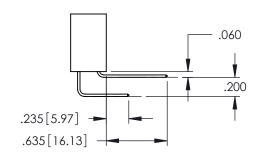

<u>Contact Dimensions:</u>
544-Wire Wrap .050x.025(1.27x0.64) - Tail LG=.750(19.05)
.100 (2.54) Contact Spacing x .200 (5.08) Row Spacing

**SECTION A-A** 

INSULATOR MATERIAL: THERMOPLASTIC PBT BLACK, UL 94V-0 CONTACT MATERIAL; COPPER TIN ALLOY

**Contact Code 558** 

Contact Code 559

**Contact Code 560** 

INSULATOR MATERIAL: THERMOPLASTIC POLYESTER, UL 94V-0

DAP MATERIAL AVAILABLE UPON REQUEST

CONTACT MATERIAL; COPPER ALLOY CONTACT PLATING: GOLD ON THE MATING AREA, TIN PLATING ON THE CONTACT TAILS, NICKEL UNDERPLATE

345/395 SERIES CARD EDGE CONNECTOR CONTACT CODE 555,556,558,559,560 DIMENSIONS

YOUR CONNECTION TO QUALITY & SERVICE

ACAD REFERENCE NO. 345-ENG-MASTER DATE:MAY.16/2017 DRAWN: R.STA.MONICA 1:1 SHEET 2 OF 2 345-ENG-MASTER