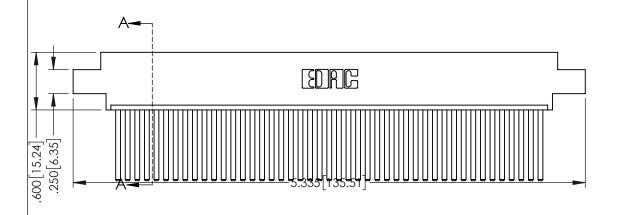

<u>Contact Dimensions:</u>
544-Wire Wrap .050x.025(1.27x0.64) - Tail LG=.750(19.05)
.100 (2.54) Contact Spacing x .200 (5.08) Row Spacing

**SECTION A-A** 

INSULATOR MATERIAL: THERMOPLASTIC PBT BLACK, UL 94V-0 CONTACT MATERIAL; COPPER TIN ALLOY

CONTACT PLATING: GOLD ON THE MATING AREA, TIN PLATING ON THE CONTACT TAILS, NICKEL UNDERPLATE

| JUL |  |
|-----|--|

YOUR CONNECTION TO QUALITY & SERVICE

| 345/395 SERIES CARD EDGE CONNECTOR PART NUMBER: 345-045-544-608 |                                                                                                                                    | ACAD REFERENCE NO. 345-ENG-MASTER |              |                 |           |
|-----------------------------------------------------------------|------------------------------------------------------------------------------------------------------------------------------------|-----------------------------------|--------------|-----------------|-----------|
|                                                                 |                                                                                                                                    | DRAWN: F                          | R.STA.MONICA | DATE: <b>MA</b> | Y.16/2017 |
|                                                                 |                                                                                                                                    | CHECKED                           | ):           | DATE:           |           |
| EDAC INC                                                        | THESE DRAWINGS AND SPECIFICATIONS ARE THE PROPERTY OF EDAC INC.,AND SHALL NOT BE REPRODUCED,OR COPIED OR USED AS THE BASIS FOR THE | SCALE:                            | 1:1          | SHEET 1         | OF 2      |
| TORONTO, ONTARIO                                                |                                                                                                                                    | DRAWING                           | NUMBER       |                 | ISSUE     |
| CANADA CANADA                                                   |                                                                                                                                    | 34                                | 5-ENG-MASTER |                 | 1         |