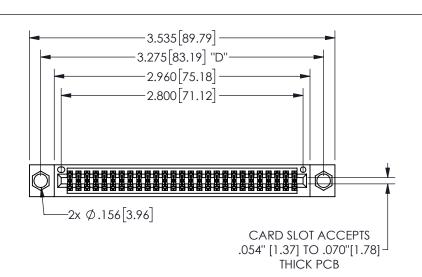

THIS IS A C.A.D. GENERATED DRAWING DO NOT MAKE MANUAL REVISIONS TO MASTER.

ISSUE NUMBER

ORIGINAL

1

.160 4.06 .330[8.38] POINT OF CARD SLOT CONTACT .370 9.4

## -.180[4.57] .600[15.24] .250[6.35] .100[2.54]

<u>Contact Dimensions:</u>
555-Extender Board Bend (Code 500 Contacts)
See Sheet 2 for Contact Code 555, 556, 558, 559, 560 **Dimensions** 

| 345/395 SERIES CARD EDGE CONNECTOR |
|------------------------------------|
| PART NUMBER: 345-054-555-804       |