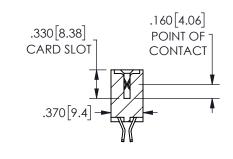

SECTION A-A

ISSUE NUMBER ORIGINAL

1

**Contact Code 558** 

Contact Code 559

**Contact Code 560** 

INSULATOR MATERIAL: THERMOPLASTIC POLYESTER, UL 94V-0 DAP MATERIAL AVAILABLE UPON REQUEST

CONTACT MATERIAL; COPPER ALLOY

CONTACT PLATING: GOLD ON THE MATING AREA, TIN PLATING ON THE CONTACT TAILS, NICKEL UNDERPLATE

## 345/395 SERIES CARD EDGE CONNECTOR CONTACT CODE 555,556,558,559,560 DIMENSIONS

YOUR CONNECTION TO QUALITY & SERVICE

**EDAC INC** TORONTO, ONTARIO CANADA

THESE DRAWINGS AND SPECIFICATIONS ARE THE PROPERTY OF EDAC INC.,AND SHALL NOT BE REPRODUCED, OR COPIED OR USED AS THE BASIS FOR THE MANUFACTURE OR SALE OF APPARATUS WITHOUT WRITTEN PERMISSION.

| ACAD REFERENCE NO.  | 345-ENG-MASTER   |
|---------------------|------------------|
| DRAWN: R.STA.MONICA | DATE:MAY.16/2017 |
| CHECKED:            | DATE:            |
| SCALE: 1:1          | SHEET 2 OF 2     |
| DRAWING NUMBER      | ISSUE            |
| 345-ENG-MASTER      | 1                |