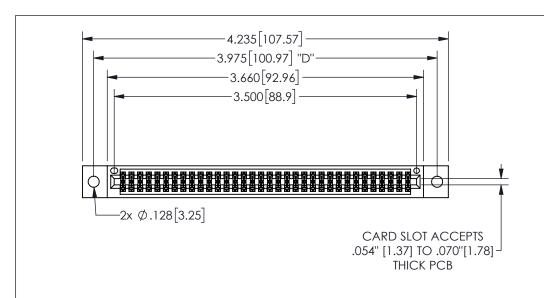

| 345/395 SERIES CARD EDGE CONNECTOR |
|------------------------------------|
| PART NUMBER: 345-068-555-802       |

YOUR CONNECTION TO QUALITY & SERVICE

**EDAC INC** TORONTO, ONTARIO CANADA

THESE DRAWINGS AND SPECIFICATIONS ARE THE PROPERTY OF EDAC INC.,AND SHALL NOT BE REPRODUCED, OR COPIED OR USED AS THE BASIS FOR THE MANUFACTURE OR SALE OF APPARATUS WITHOUT WRITTEN PERMISSION.

| ACAD REFERENCE NO. |              | 345-ENC | G-MASTER  |
|--------------------|--------------|---------|-----------|
| DRAWN:             | R.STA.MONICA | DATEMA  | Y.16/2017 |
| CHECKE             | D:           | DATE:   |           |
| SCALE:             | NTS          | SHEET   | OF 2      |
| DRAWING            | NUMBER       |         | ISSUE     |
| 345-ENG-MASTER     |              |         | 1         |