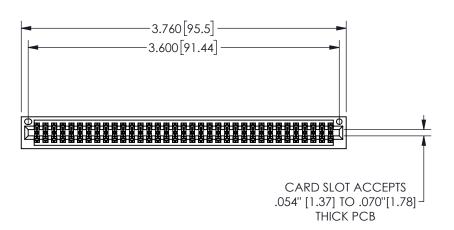

## 345/395 SERIES CARD EDGE CONNECTOR PART NUMBER: 345-070-524-201

YOUR CONNECTION TO QUALITY & SERVICE

**EDAC INC** TORONTO, ONTARIO CANADA

THESE DRAWINGS AND SPECIFICATIONS ARE THE PROPERTY OF EDAC INC.,AND SHALL NOT BE REPRODUCED, OR COPIED OR USED AS THE BASIS FOR THE MANUFACTURE OR SALE OF APPARATUS WITHOUT WRITTEN PERMISSION.

|  | 7.07.0 112.121.102.110. |              | J 7777 TO 1 E 1  |       |
|--|-------------------------|--------------|------------------|-------|
|  | DRAWN:                  | R.STA.MONICA | DATE:MAY.16/2017 |       |
|  | CHECKE                  | D:           | DATE:            |       |
|  | SCALE:                  | NTS          | SHEET            | OF 2  |
|  | DRAWING NUMBER          |              |                  | ISSUE |
|  | 345-ENG-MASTER          |              |                  | 1     |
|  |                         |              |                  |       |