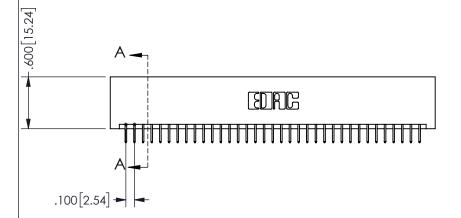

THIS IS A C.A.D. GENERATED DRAWING DO NOT MAKE MANUAL REVISIONS TO MASTER.

ISSUE NUMBER

ORIGINAL

1

SECTION A-A

345-ENG-MASTER

## 345/395 SERIES CARD EDGE CONNECTOR PART NUMBER: 345-070-524-201

YOUR CONNECTION TO QUALITY & SERVICE

**EDAC INC** TORONTO, ONTARIO CANADA

THESE DRAWINGS AND SPECIFICATIONS ARE THE PROPERTY OF EDAC INC.,AND SHALL NOT BE REPRODUCED, OR COPIED OR USED AS THE BASIS FOR THE MANUFACTURE OR SALE OF APPARATUS WITHOUT WRITTEN PERMISSION.

|  | 7.07.0 112.121.102.110. |              | J 7777 TO 1 E 1  |       |
|--|-------------------------|--------------|------------------|-------|
|  | DRAWN:                  | R.STA.MONICA | DATE:MAY.16/2017 |       |
|  | CHECKE                  | D:           | DATE:            |       |
|  | SCALE:                  | NTS          | SHEET            | OF 2  |
|  | DRAWING NUMBER          |              |                  | ISSUE |
|  | 345-ENG-MASTER          |              |                  | 1     |
|  |                         |              |                  |       |