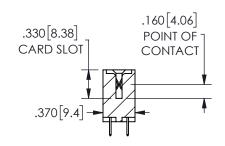

ACAD REFERENCE NO.

<u>Contact Dimensions:</u>
524-P.C. Tail .018 Sq.(0.46 Sq.) - Tail LG=.175(4.45)
.100 (2.54) Contact Spacing x .200 (5.08) Row Spacing

ISSUE NUMBER ORIGINAL

1

**Contact Code 558** 

Contact Code 559

**Contact Code 560** 

INSULATOR MATERIAL: THERMOPLASTIC POLYESTER, UL 94V-0 DAP MATERIAL AVAILABLE UPON REQUEST

CONTACT MATERIAL; COPPER ALLOY

CONTACT PLATING: GOLD ON THE MATING AREA, TIN PLATING ON THE CONTACT TAILS, NICKEL UNDERPLATE

## 345/395 SERIES CARD EDGE CONNECTOR CONTACT CODE 555,556,558,559,560 DIMENSIONS

YOUR CONNECTION TO QUALITY & SERVICE

**EDAC INC** TORONTO, ONTARIO CANADA

THESE DRAWINGS AND SPECIFICATIONS ARE THE PROPERTY OF EDAC INC.,AND SHALL NOT BE REPRODUCED, OR COPIED OR USED AS THE BASIS FOR THE MANUFACTURE OR SALE OF APPARATUS WITHOUT WRITTEN PERMISSION.