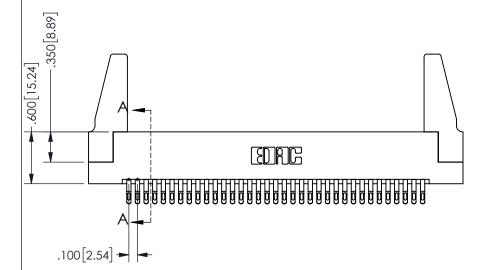

THIS IS A C.A.D. GENERATED DRAWING DO NOT MAKE MANUAL REVISIONS TO MASTER.

ISSUE NUMBER

ORIGINAL

1

.160 4.06 .330[8.38] POINT OF CARD SLOT CONTACT .370 9.4

<u>Contact Dimensions:</u>
555-Extender Board Bend (Code 500 Contacts)
See Sheet 2 for Contact Code 555, 556, 558, 559, 560 **Dimensions** 

SECTION A-A

ISSUE NUMBER ORIGINAL

1

**Contact Code 558** 

Contact Code 559

**Contact Code 560** 

INSULATOR MATERIAL: THERMOPLASTIC POLYESTER, UL 94V-0 DAP MATERIAL AVAILABLE UPON REQUEST

CONTACT MATERIAL; COPPER ALLOY

CONTACT PLATING: GOLD ON THE MATING AREA, TIN PLATING ON THE CONTACT TAILS, NICKEL UNDERPLATE