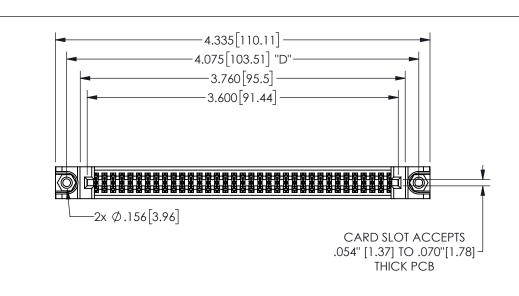

| 345/395 SERIES CARD EDGE  | CONNECTOR |
|---------------------------|-----------|
| PART NUMBER: 345-070-555- | 288       |

YOUR CONNECTION TO QUALITY & SERVICE

**EDAC INC** TORONTO, ONTARIO CANADA

THESE DRAWINGS AND SPECIFICATIONS ARE THE PROPERTY OF EDAC INC.,AND SHALL NOT BE REPRODUCED, OR COPIED OR USED AS THE BASIS FOR THE MANUFACTURE OR SALE OF APPARATUS WITHOUT WRITTEN PERMISSION.

| ACAD RE        | FERENCE NO.  | 345-ENC | G-MASTER  |
|----------------|--------------|---------|-----------|
| DRAWN:         | R.STA.MONICA | DATEMA  | Y.16/2017 |
| CHECKE         | D:           | DATE:   |           |
| SCALE:         | NTS          | SHEET   | OF 2      |
| DRAWING NUMBER |              | ISSUE   |           |
| 345-ENG-MASTER |              | 1       |           |