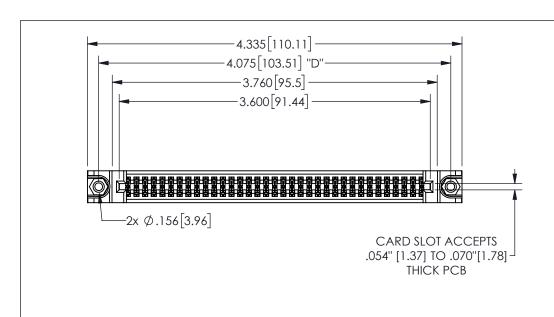

THIS IS A C.A.D. GENERATED DRAWING DO NOT MAKE MANUAL REVISIONS TO MASTER.

ISSUE NUMBER

ORIGINAL

1

.160 4.06 .330[8.38] POINT OF CARD SLOT CONTACT

.240[6.1] .600[15.24] EDRG .250[6.35] .100[2.54]

<u>Contact Dimensions:</u>
556-Extender Board Bend (Code 520 Contacts)
See Sheet 2 for Contact Code 555, 556, 558, 559, 560 **Dimensions** 

| 345/395 SERIES CARD EDGE CONNECTOR |
|------------------------------------|
| PART NUMBER: 345-070-556-588       |

YOUR CONNECTION TO QUALITY & SERVICE

**EDAC INC** TORONTO, ONTARIO CANADA

THESE DRAWINGS AND SPECIFICATIONS ARE THE PROPERTY OF EDAC INC.,AND SHALL NOT BE REPRODUCED,OR COPIED OR USED AS THE BASIS FOR THE MANUFACTURE OR SALE OF APPARATUS WITHOUT WRITTEN PERMISSION.