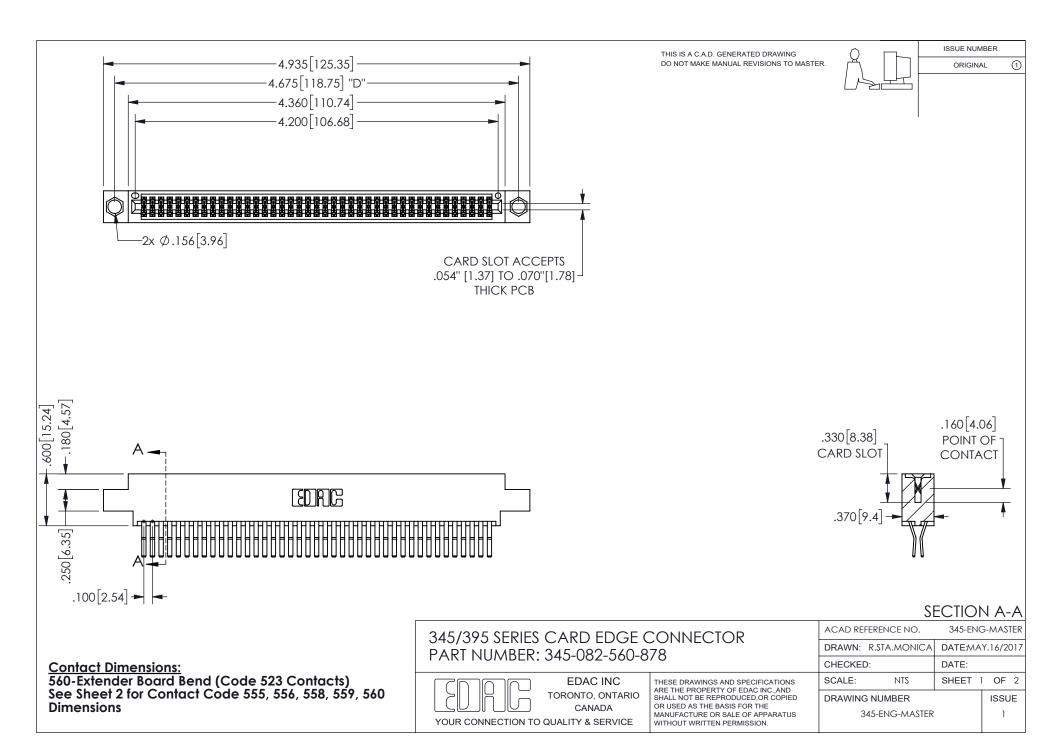

ISSUE NUMBER ORIGINAL

1









**Contact Code 558** 

Contact Code 559

Contact Code 560

INSULATOR MATERIAL: THERMOPLASTIC POLYESTER, UL 94V-0 DAP MATERIAL AVAILABLE UPON REQUEST

CONTACT MATERIAL; COPPER ALLOY

CONTACT PLATING: GOLD ON THE MATING AREA, TIN PLATING ON THE CONTACT TAILS, NICKEL UNDERPLATE

## 345/395 SERIES CARD EDGE CONNECTOR CONTACT CODE 555,556,558,559,560 DIMENSIONS

YOUR CONNECTION TO QUALITY & SERVICE

**EDAC INC** TORONTO, ONTARIO CANADA

THESE DRAWINGS AND SPECIFICATIONS ARE THE PROPERTY OF EDAC INC.,AND SHALL NOT BE REPRODUCED, OR COPIED OR USED AS THE BASIS FOR THE MANUFACTURE OR SALE OF APPARATUS WITHOUT WRITTEN PERMISSION.

| ACAD REFERENCE NO.  | 345-ENG-MASTER   |
|---------------------|------------------|
| DRAWN: R.STA.MONICA | DATE:MAY.16/2017 |
| C