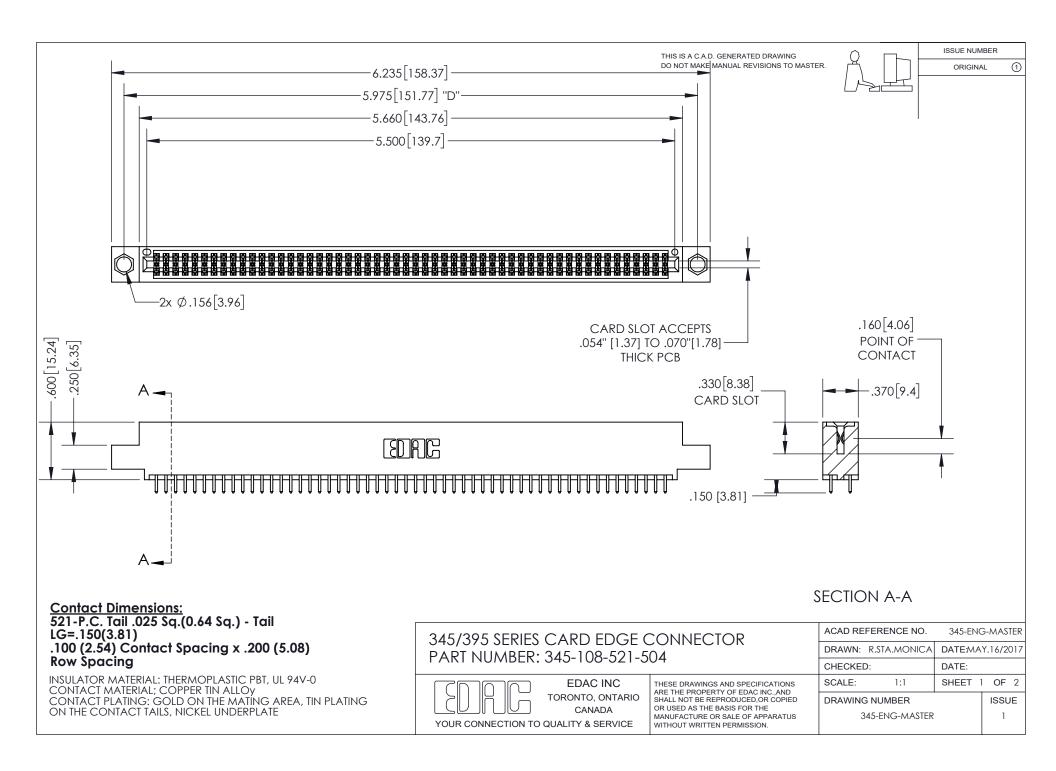

ISSUE NUMBER ORIGINAL

1

**Contact Code 558** 

**Contact Code 559** 

Contact Code 560

- INSULATOR MATERIAL: THERMOPLASTIC POLYESTER, UL 94V-0
- DAP MATERIAL AVAILABLE UPON REQUEST
- CONTACT MATERIAL; COPPER ALLOY

CONTACT PLATING: GOLD ON THE MATING AREA, TIN PLATING ON THE CONTACT TAILS, NICKEL UNDERPLATE

\*FOR ALL OTHER SPECIFICATIONS REFER TO SHEET 3\*