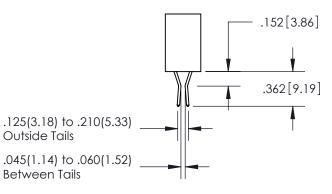

## 345/395 SERIES CARD EDGE CONNECTOR CONTACT CODE 555,556,558,559,560 DIMENSIONS

**EDAC INC** TORONTO, ONTARIO CANADA

THESE DRAWINGS AND SPECIFICATIONS ARE THE PROPERTY OF EDAC INC.,AND SHALL NOT BE REPRODUCED, OR COPIED OR USED AS THE BASIS FOR THE MANUFACTURE OR SALE OF APPARATUS WITHOUT WRITTEN PERMISSION.