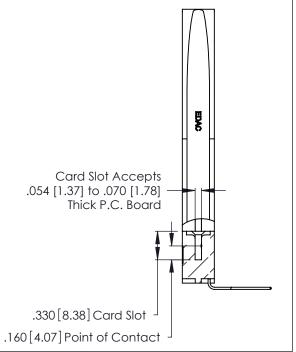

Contact Dimensions:
559-90 Degree Bend (Code 541 Contacts)
See Sheet 2 for Contact Code 555, 556, 558, 559, 560 Dimensions

.370 [9.4]

INSULATOR MATERIAL: THERMOPLASTIC POLYESTER, UL 94V-0 CONTACT MATERIAL; COPPER, NICKEL, TIN\_ALLOY CA-725

CONTACT PLATING: GOLD ON THE MATING AREA, TIN-LEAD ON THE CONTACT TAILS, NICKEL UNDERPLATE

THIS IS A C.A.D. GENERATED DRAWING DO NOT MAKE MANUAL REVISIONS TO MASTER.

ISSUE NUMBER ORIGINAL 1

346/396 SERIES CARD EDGE CONNECTOR PART NUMBER: 346-006-559-678

**EDAC INC** TORONTO, ONTARIO CANADA

THESE DRAWINGS AND SPECIFICATIONS ARE THE PROPERTY OF EDAC INC., AND SHALL NOT BE REPRODUCED, OR COPIED OR USED AS THE BASIS FOR THE MANUFACTURE OR SALE OF APPARATUS WITHOUT WRITTEN PERMISSION.