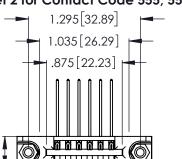

THIS IS A C.A.D. GENERATED DRAWING DO NOT MAKE MANUAL REVISIONS TO MASTER.

ISSUE NUMBER

ORIGINAL

1

**Contact Code 555** 

Contact Code 556

**Contact Code 558** 

**Contact Code 559** 

Contact Code 560

INSULATOR MATERIAL: THERMOPLASTIC POLYESTER, UL 94V-0 CONTACT MATERIAL; COPPER, NICKEL, TIN ALLOY CA-725 CONTACT PLATING: GOLD ON THE MATING AREA, TIN-LEAD

ON THE CONTACT TAILS, NICKEL UNDERPLATE

346/396 SERIES CARD EDGE CONNECTOR CONTACT CODE 555,556,558,559,560 DIMENSIONS

YOUR CONNECTION TO QUALITY & SERVICE

**EDAC INC** TORONTO, ONTARIO CANADA

THESE DRAWINGS AND SPECIFICATIONS ARE THE PROPERTY OF EDAC INC.,AND SHALL NOT BE REPRODUCED, OR COPIED OR USED AS THE BASIS FOR THE MANUFACTURE OR SALE OF APPARATUS WITHOUT WRITTEN PERMISSION.