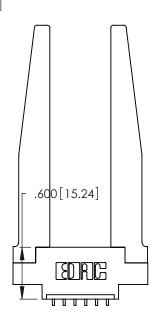

Contact Dimensions:
559-90 Degree Bend (Code 541 Contacts)
See Sheet 2 for Contact Code 555, 556, 558, 559, 560 Dimensions

.370 [9.4]

INSULATOR MATERIAL: THERMOPLASTIC POLYESTER, UL 94V-0 CONTACT MATERIAL; COPPER, NICKEL, TIN\_ALLOY CA-725

CONTACT PLATING: GOLD ON THE MATING AREA, TIN-LEAD ON THE CONTACT TAILS, NICKEL UNDERPLATE

THIS IS A C.A.D. GENERATED DRAWING DO NOT MAKE MANUAL REVISIONS TO MASTER.

ISSUE NUMBER ORIGINAL 1

346/396 SERIES CARD EDGE CONNECTOR PART NUMBER: 346-006-559-678

**EDAC INC** TORONTO, ONTARIO CANADA

THESE DRAWINGS AND SPECIFICATIONS ARE THE PROPERTY OF EDAC INC., AND SHALL NOT BE REPRODUCED, OR COPIED OR USED AS THE BASIS FOR THE MANUFACTURE OR SALE OF APPARATUS WITHOUT WRITTEN PERMISSION.