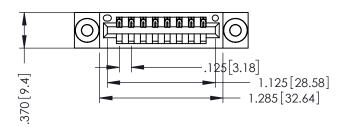

346/396 SERIES CARD EDGE CONNECTOR PART NUMBER: 346-008-522-103

**EDAC INC** TORONTO, ONTARIO CANADA

THESE DRAWINGS AND SPECIFICATIONS ARE THE PROPERTY OF EDAC INC.,AND SHALL NOT BE REPRODUCED, OR COPIED OR USED AS THE BASIS FOR THE MANUFACTURE OR SALE OF APPARATUS WITHOUT WRITTEN PERMISSION.

THIS IS A C.A.D. GENERATED DRAWING DO NOT MAKE MANUAL REVISIONS TO MASTER.

ISSUE NUMBER

ORIGINAL

1

- INSULATOR MATERIAL: THERMOPLASTIC POLYESTER, UL 94V-0 CONTACT MATERIAL; COPPER, NICKEL, TIN ALLOY CA-725 CONTACT PLATING: GOLD ON THE MATING AREA, TIN-LEAD
  - ON THE CONTACT TAILS, NICKEL UNDERPLATE