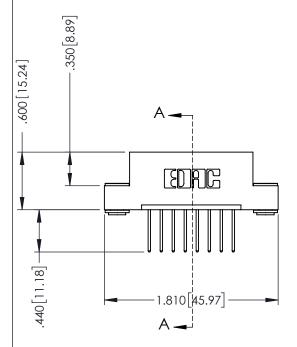

## 346/396 SERIES CARD EDGE CONNECTOR CONTACT CODE 555,556,558,559,560 DIMENSIONS

YOUR CONNECTION TO QUALITY & SERVICE

**EDAC INC** TORONTO, ONTARIO CANADA

THESE DRAWINGS AND SPECIFICATIONS ARE THE PROPERTY OF EDAC INC.,AND SHALL NOT BE REPRODUCED, OR COPIED OR USED AS THE BASIS FOR THE MANUFACTURE OR SALE OF APPARATUS WITHOUT WRITTEN PERMISSION.

.330 [8.38] Slot Depth .160 [4.06] Point of Contact

**SECTION A-A** 

ISSUE NUMBER ORIGINAL 1