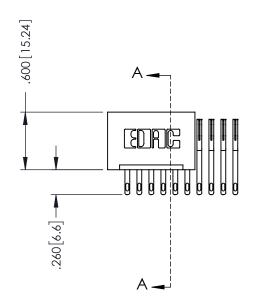

## 346/396 SERIES CARD EDGE CONNECTOR CONTACT CODE 555,556,558,559,560 DIMENSIONS

YOUR CONNECTION TO QUALITY & SERVICE

**EDAC INC** TORONTO, ONTARIO CANADA

THESE DRAWINGS AND SPECIFICATIONS ARE THE PROPERTY OF EDAC INC.,AND SHALL NOT BE REPRODUCED, OR COPIED OR USED AS THE BASIS FOR THE MANUFACTURE OR SALE OF APPARATUS WITHOUT WRITTEN PERMISSION.

## **Contact Code 555**

## **Contact Code 556**

INSULATOR MATERIAL: THERMOPLASTIC POLYESTER, UL 94V-0 CONTACT MATERIAL; COPPER, NICKEL, TIN ALLOY CA-725 CONTACT PLATING: GOLD ON THE MATING AREA, TIN-LEAD

ON THE CONTACT TAILS, NICKEL UNDERPLATE