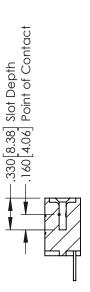

ON THE MATING AREA, TIN-LEAD ON THE CONTACT TAILS, NICKEL UNDERPLATE

346/396 SERIES CARD EDGE CONNECTOR PART NUMBER: 346-010-500-101

YOUR CONNECTION TO QUALITY & SERVICE

**EDAC INC** TORONTO, ONTARIO CANADA

THESE DRAWINGS AND SPECIFICATIONS ARE THE PROPERTY OF EDAC INC., AND SHALL NOT BE REPRODUCED,OR COPIED OR USED AS THE BASIS FOR THE MANUFACTURE OR SALE OF APPARATUS WITHOUT WRITTEN PERMISSION.

|  | ACAD REFERENCE NO. |       | 346-ENG-MASTER |           |
|--|--------------------|-------|----------------|-----------|
|  | DRAWN:             | J.LEE | DATE: AF       | PR. 22/09 |
|  | CHECKED:           |       | DATE:          |           |
|  | SCALE:             | 1:1   | SHEET          | OF 2      |
|  | DRAWING NUMBER     |       |                | ISSUE     |

346-ENG-MASTER



SECTION A-A



ISSUE NUMBER ORIGINAL 1



## **Contact Code 555**

## **Contact Code 556**



INSULATOR MATERIAL: THERMOPLASTIC POLYESTER, UL 94V-0 CONTACT MATERIAL; COPPER, NICKEL, TIN ALLOY CA-725 CONTACT PLATING: GOLD ON THE MATING AREA, TIN-LEAD

ON THE CONTACT TAILS, NICKEL UNDERPLATE

## 346/396 SERIES CARD EDGE CONNECTOR CONTACT CODE 555,556,558,559,560 DIMENSIONS

YOUR CONNECTION TO QUALITY & SERVICE

**EDAC INC** TORONTO, ONTARIO CANADA

THESE DRAWINGS AND SPECIFICATIONS ARE THE PROPERTY OF EDAC INC.,AND SHALL NOT BE REPRODUCED, OR COPIED OR USED AS THE BASIS FOR THE MANUFACTURE OR SALE OF APPARATUS WITHOUT WRITTEN PERMISSION.

|   | ACAD REFERENCE NO. | 346-ENG-MASTER   |  |
|---|--------------------|------------------|--|
|   | DRAWN: J.LEE       | DATE: APR. 22/09 |  |
| • |