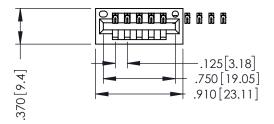

346/396 SERIES CARD EDGE CONNECTOR PART NUMBER: 346-010-500-101

YOUR CONNECTION TO QUALITY & SERVICE

**EDAC INC** TORONTO, ONTARIO CANADA

THESE DRAWINGS AND SPECIFICATIONS ARE THE PROPERTY OF EDAC INC., AND SHALL NOT BE REPRODUCED,OR COPIED OR USED AS THE BASIS FOR THE MANUFACTURE OR SALE OF APPARATUS WITHOUT WRITTEN PERMISSION.

THIS IS A C.A.D. GENERATED DRAWING DO NOT MAKE MANUAL REVISIONS TO MASTER.

ISSUE NUMBER

ORIGINAL

1

INSULATOR MATERIAL: THERMOPLASTIC POLYESTER, UL 94V-0 CONTACT MATERIAL; COPPER, NICKEL, TIN ALLOY CA-725 CONTACT PLATING: GOLD ON THE MATING AREA, TIN-LEAD ON THE CONTACT TAILS, NICKEL UNDERPLATE