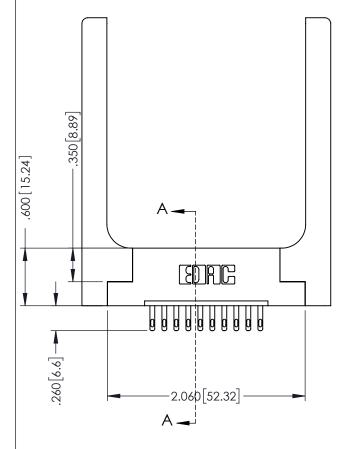

346-ENG-MASTER

SECTION A-A

ISSUE NUMBER ORIGINAL 1

## 346/396 SERIES CARD EDGE CONNECTOR CONTACT CODE 555,556,558,559,560 DIMENSIONS

YOUR CONNECTION TO QUALITY & SERVICE

**EDAC INC** TORONTO, ONTARIO CANADA

THESE DRAWINGS AND SPECIFICATIONS ARE THE PROPERTY OF EDAC INC.,AND SHALL NOT BE REPRODUCED, OR COPIED OR USED AS THE BASIS FOR THE MANUFACTURE OR SALE OF APPARATUS WITHOUT WRITTEN PERMISSION.

|  | ACAD REFERENCE NO. | 346-ENG-MASTER   |  |
|--|--------------------|------------------|--|
|  | DRAWN: J.LEE       | DATE: APR. 22/09 |  |
|  | CHECKED:           | DATE:            |  |
|  | SCALE: 1:1         | SHEET 2 OF 2     |  |
|  | DRAWING NUMBER     | ISSUE            |  |
|  | 346-ENG-MASTER     | 1                |  |