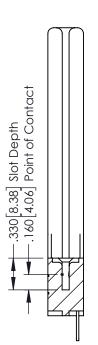

## **Contact Code 555**

## **Contact Code 556**

INSULATOR MATERIAL: THERMOPLASTIC POLYESTER, UL 94V-0 CONTACT MATERIAL; COPPER, NICKEL, TIN ALLOY CA-725 CONTACT PLATING: GOLD ON THE MATING AREA, TIN-LEAD

ON THE CONTACT TAILS, NICKEL UNDERPLATE