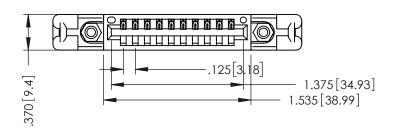

THIS IS A C.A.D. GENERATED DRAWING DO NOT MAKE MANUAL REVISIONS TO MASTER.

ISSUE NUMBER

ORIGINAL

1

INSULATOR MATERIAL: THERMOPLASTIC POLYESTER, UL 94V-0 CONTACT MATERIAL; COPPER, NICKEL, TIN ALLOY CA-725 CONTACT PLATING: GOLD ON THE MATING AREA, TIN-LEAD

ON THE CONTACT TAILS, NICKEL UNDERPLATE

346/396 SERIES CARD EDGE CONNECTOR PART NUMBER: 346-010-500-158

YOUR CONNECTION TO QUALITY & SERVICE

**EDAC INC** TORONTO, ONTARIO CANADA

ARE THE PROPERTY OF EDAC INC.,AND SHALL NOT BE REPRODUCED,OR COPIED OR USED AS THE BASIS FOR THE MANUFACTURE OR SALE OF APPARATUS WITHOUT WRITTEN PERMISSION.

THESE DRAWINGS AND SPECIFICATIONS

| ACAD REFERENCE NO. |     | 346-ENG-MASTER   |       |
|--------------------|-----|------------------|-------|
| DRAWN: J.LEE       |     | DATE: APR. 22/09 |       |
| CHECKED:           |     | DATE:            |       |
| SCALE:             | 1:1 | SHEET            | OF 2  |
| DRAWING NUMBER     |     |                  | ISSUE |
| 346-ENIC-MASTER    |     |                  | 1     |