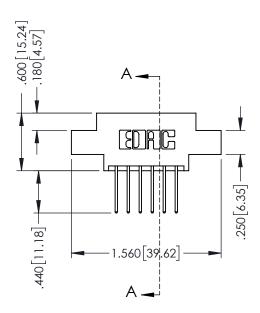

## 346/396 SERIES CARD EDGE CONNECTOR CONTACT CODE 555,556,558,559,560 DIMENSIONS

YOUR CONNECTION TO QUALITY & SERVICE

**EDAC INC** TORONTO, ONTARIO CANADA

THESE DRAWINGS AND SPECIFICATIONS ARE THE PROPERTY OF EDAC INC.,AND SHALL NOT BE REPRODUCED, OR COPIED OR USED AS THE BASIS FOR THE MANUFACTURE OR SALE OF APPARATUS WITHOUT WRITTEN PERMISSION.

## **Contact Code 556**

INSULATOR MATERIAL: THERMOPLASTIC POLYESTER, UL 94V-0 CONTACT MATERIAL; COPPER, NICKEL, TIN ALLOY CA-725 CONTACT PLATING: GOLD ON THE MATING AREA, TIN-LEAD

ON THE CONTACT TAILS, NICKEL UNDERPLATE