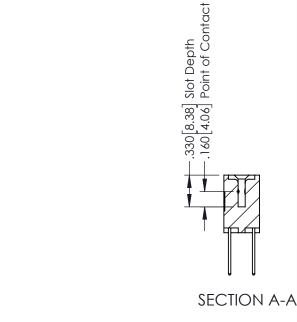

## 346/396 SERIES CARD EDGE CONNECTOR CONTACT CODE 555,556,558,559,560 DIMENSIONS

YOUR CONNECTION TO QUALITY & SERVICE

**EDAC INC** TORONTO, ONTARIO CANADA

THESE DRAWINGS AND SPECIFICATIONS ARE THE PROPERTY OF EDAC INC.,AND SHALL NOT BE REPRODUCED, OR COPIED OR USED AS THE BASIS FOR THE MANUFACTURE OR SALE OF APPARATUS WITHOUT WRITTEN PERMISSION.

## **Contact Code 556**

INSULATOR MATERIAL: THERMOPLASTIC POLYESTER, UL 94V-0 CONTACT MATERIAL; COPPER, NICKEL, TIN ALLOY CA-725 CONTACT PLATING: GOLD ON THE MATING AREA, TIN-LEAD

ON THE CONTACT TAILS, NICKEL UNDERPLATE