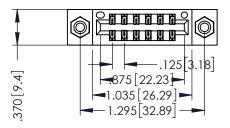

346/396 SERIES CARD EDGE CONNECTOR PART NUMBER: 346-012-522-808

YOUR CONNECTION TO QUALITY & SERVICE

**EDAC INC** TORONTO, ONTARIO CANADA

THESE DRAWINGS AND SPECIFICATIONS ARE THE PROPERTY OF EDAC INC., AND SHALL NOT BE REPRODUCED,OR COPIED OR USED AS THE BASIS FOR THE MANUFACTURE OR SALE OF APPARATUS WITHOUT WRITTEN PERMISSION.

THIS IS A C.A.D. GENERATED DRAWING DO NOT MAKE MANUAL REVISIONS TO MASTER.

ISSUE NUMBER

ORIGINAL

1

INSULATOR MATERIAL: THERMOPLASTIC POLYESTER, UL 94V-0 CONTACT MATERIAL; COPPER, NICKEL, TIN ALLOY CA-725 CONTACT PLATING: GOLD ON THE MATING AREA, TIN-LEAD ON THE CONTACT TAILS, NICKEL UNDERPLATE