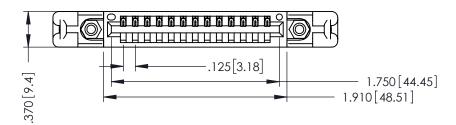

346/396 SERIES CARD EDGE CONNECTOR PART NUMBER: 346-013-541-158

YOUR CONNECTION TO QUALITY & SERVICE

**EDAC INC** TORONTO, ONTARIO CANADA

THESE DRAWINGS AND SPECIFICATIONS ARE THE PROPERTY OF EDAC INC.,AND SHALL NOT BE REPRODUCED,OR COPIED OR USED AS THE BASIS FOR THE MANUFACTURE OR SALE OF APPARATUS WITHOUT WRITTEN PERMISSION.

THIS IS A C.A.D. GENERATED DRAWING DO NOT MAKE MANUAL REVISIONS TO MASTER.

ISSUE NUMBER

ORIGINAL

1

INSULATOR MATERIAL: THERMOPLASTIC POLYESTER, UL 94V-0 CONTACT MATERIAL; COPPER, NICKEL, TIN ALLOY CA-725 CONTACT PLATING: GOLD ON THE MATING AREA, TIN-LEAD ON THE CONTACT TAILS, NICKEL UNDERPLATE

| SECTION A-A        |                  |  |
|--------------------|------------------|--|
| ACAD REFERENCE NO. | 346-ENG-MASTER   |  |
| DRAWN: J.LEE       | DATE: APR. 22/09 |  |
| CHECKED:           | DATE:            |  |
| SCALE: 1:1         | SHEET 1 OF 2     |  |
| DRAWING NUMBER     | ISSUE            |  |