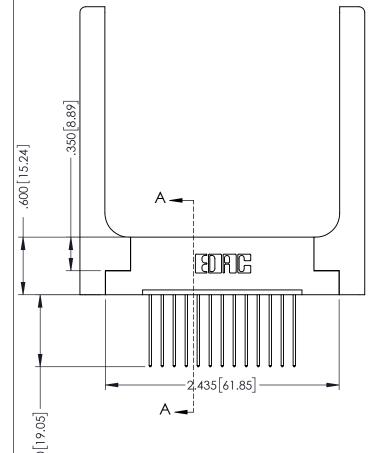

## 346/396 SERIES CARD EDGE CONNECTOR CONTACT CODE 555,556,558,559,560 DIMENSIONS

YOUR CONNECTION TO QUALITY & SERVICE

**EDAC INC** TORONTO, ONTARIO CANADA

THESE DRAWINGS AND SPECIFICATIONS ARE THE PROPERTY OF EDAC INC.,AND SHALL NOT BE REPRODUCED, OR COPIED OR USED AS THE BASIS FOR THE MANUFACTURE OR SALE OF APPARATUS WITHOUT WRITTEN PERMISSION.

Slot Depth Point of Contact

.330[8.38] : .160[4.06] |

346-ENG-MASTER

ISSUE NUMBER ORIGINAL 1

|             | ACAD REFERENCE NO. | 346-ENG-MASTER   |
|-------------|--------------------|------------------|
|             | DRAWN: J.LEE       | DATE: APR. 22/09 |
| )           | CHECKED:           | DATE:            |
|             | SCALE: 1:1         | SHEET 2 OF 2     |
|             | DRAWING NUMBER     | ISSUE            |
| 346-ENG-MAS |                    | 1                |