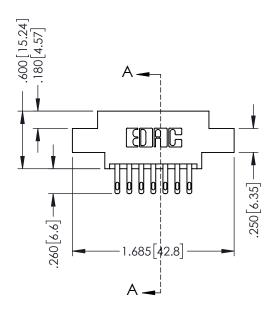

## 346/396 SERIES CARD EDGE CONNECTOR CONTACT CODE 555,556,558,559,560 DIMENSIONS

YOUR CONNECTION TO QUALITY & SERVICE

**EDAC INC** TORONTO, ONTARIO CANADA

THESE DRAWINGS AND SPECIFICATIONS ARE THE PROPERTY OF EDAC INC.,AND SHALL NOT BE REPRODUCED, OR COPIED OR USED AS THE BASIS FOR THE MANUFACTURE OR SALE OF APPARATUS WITHOUT WRITTEN PERMISSION.

## **Contact Code 555**

## **Contact Code 556**

INSULATOR MATERIAL: THERMOPLASTIC POLYESTER, UL 94V-0 CONTACT MATERIAL; COPPER, NICKEL, TIN ALLOY CA-725 CONTACT PLATING: GOLD ON THE MATING AREA, TIN-LEAD

ON THE CONTACT TAILS, NICKEL UNDERPLATE