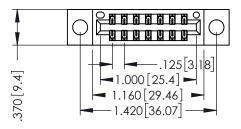

346/396 SERIES CARD EDGE CONNECTOR PART NUMBER: 346-014-500-804

YOUR CONNECTION TO QUALITY & SERVICE

**EDAC INC** TORONTO, ONTARIO CANADA

THESE DRAWINGS AND SPECIFICATIONS ARE THE PROPERTY OF EDAC INC.,AND SHALL NOT BE REPRODUCED,OR COPIED OR USED AS THE BASIS FOR THE MANUFACTURE OR SALE OF APPARATUS WITHOUT WRITTEN PERMISSION.

THIS IS A C.A.D. GENERATED DRAWING DO NOT MAKE MANUAL REVISIONS TO MASTER.

ISSUE NUMBER

ORIGINAL

1

INSULATOR MATERIAL: THERMOPLASTIC POLYESTER, UL 94V-0 CONTACT MATERIAL; COPPER, NICKEL, TIN ALLOY CA-725 CONTACT PLATING: GOLD ON THE MATING AREA, TIN-LEAD ON THE CONTACT TAILS, NICKEL UNDERPLATE