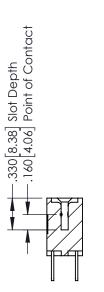

INSULATOR MATERIAL: THERMOPLASTIC POLYESTER, UL 94V-0 CONTACT MATERIAL; COPPER, NICKEL, TIN ALLOY CA-725 CONTACT PLATING: GOLD ON THE MATING AREA, TIN-LEAD ON THE CONTACT TAILS, NICKEL UNDERPLATE

346/396 SERIES CARD EDGE CONNECTOR PART NUMBER: 346-014-500-804

YOUR CONNECTION TO QUALITY & SERVICE

**EDAC INC** TORONTO, ONTARIO CANADA

THESE DRAWINGS AND SPECIFICATIONS ARE THE PROPERTY OF EDAC INC.,AND SHALL NOT BE REPRODUCED,OR COPIED OR USED AS THE BASIS FOR THE MANUFACTURE OR SALE OF APPARATUS WITHOUT WRITTEN PERMISSION.

| ACAD REFERENCE NO. | 346-ENG-MASTER   |
|--------------------|------------------|
| DRAWN: J.LEE       | DATE: APR. 22/09 |
| CHECKED:           | DATE:            |
| SCALE: 1:1         | SHEET 1 OF 2     |
| DRAWING NUMBER     | ISSUE            |

346-ENG-MASTER



SECTION A-A



ISSUE NUMBER ORIGINAL 1



## **Contact Code 555**

## **Contact Code 556**



INSULATOR MATERIAL: THERMOPLASTIC POLYESTER, UL 94V-0 CONTACT MATERIAL; COPPER, NICKEL, TIN ALLOY CA-725 CONTACT PLATING: GOLD ON THE MATING AREA, TIN-LEAD

ON THE CONTACT TAILS, NICKEL UNDERPLATE

## 346/396 SERIES CARD EDGE CONNECTOR CONTACT CODE 555,556,558,559,560 DIMENSIONS

YOUR CONNECTION TO QUALITY & SERVICE

**EDAC INC** TORONTO, ONTARIO CANADA

THESE DRAWINGS AND SPECIFICATIONS ARE THE PROPERTY OF EDAC INC.,AND SHALL NOT BE REPRODUCED, OR COPIED OR USED AS THE BASIS FOR THE MANUFACTURE OR SALE OF APPARATUS WITHOUT WRITTEN PERMISSION.

|   | ACAD REFERENCE NO. | 346-ENG-MASTER   |
|---|--------------------|------------------|
|   | DRAWN: J.LEE       | DATE: APR. 22/09 |
| ) | CHECKED: