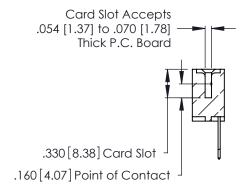

THIS IS A C.A.D. GENERATED DRAWING DO NOT MAKE MANUAL REVISIONS TO MASTER.

ISSUE NUMBER

ORIGINAL

1

**Contact Code 555** 

Contact Code 556

**Contact Code 558** 

**Contact Code 559** 

Contact Code 560

INSULATOR MATERIAL: THERMOPLASTIC POLYESTER, UL 94V-0 CONTACT MATERIAL; COPPER, NICKEL, TIN ALLOY CA-725 CONTACT PLATING: GOLD ON THE MATING AREA, TIN-LEAD

ON THE CONTACT TAILS, NICKEL UNDERPLATE

346/396 SERIES CARD EDGE CONNECTOR CONTACT CODE 555,556,558,559,560 DIMENSIONS

YOUR CONNECTION TO QUALITY & SERVICE

**EDAC INC** TORONTO, ONTARIO CANADA

THESE DRAWINGS AND SPECIFICATIONS ARE THE PROPERTY OF EDAC INC.,AND SHALL NOT BE REPRODUCED, OR COPIED OR USED AS THE BASIS FOR THE MANUFACTURE OR SALE OF APPARATUS WITHOUT WRITTEN PERMISSION.