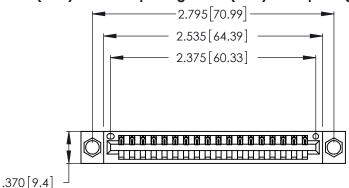

<u>Contact Dimensions:</u> 522-P.C. Tail .025 Sq. (0.64 Sq.) - Tail LG. =.440 (11.18) .125 (3.18) Contact Spacing x .250 (6.35) Row Spacing

- INSULATOR MATERIAL: THERMOPLASTIC POLYESTER, UL 94V-0 CONTACT MATERIAL; COPPER, NICKEL, TIN ALLOY CA-725
- CONTACT PLATING: GOLD ON THE MATING AREA, TIN-LEAD ON THE CONTACT TAILS, NICKEL UNDERPLATE

THIS IS A C.A.D. GENERATED DRAWING DO NOT MAKE MANUAL REVISIONS TO MASTER.

| 346/396 SERIES CARD EDGE CONNECTOR |
|------------------------------------|
| PART NUMBER: 346-018-522-104       |

**EDAC INC** TORONTO, ONTARIO CANADA