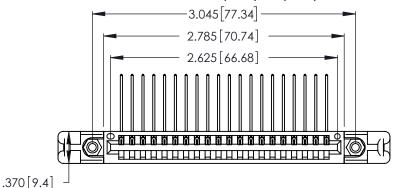

Contact Dimensions:
559-90 Degree Bend (Code 541 Contacts)
See Sheet 2 for Contact Code 555, 556, 558, 559, 560 Dimensions

THIS IS A C.A.D. GENERATED DRAWING DO NOT MAKE MANUAL REVISIONS TO MASTER.

Card Slot Accepts .054 [1.37] to .070 [1.78] Thick P.C. Board

.330 [8.38] Card Slot

ISSUE NUMBER ORIGINAL 1

.160 [4.07] Point of Contact 346/396 SERIES CARD EDGE CONNECTOR PART NUMBER: 346-020-559-158

YOUR CONNECTION TO QUALITY & SERVICE

**EDAC INC** TORONTO, ONTARIO CANADA