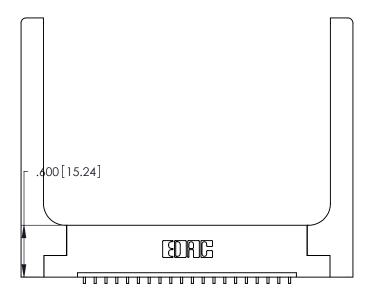

Contact Dimensions:
559-90 Degree Bend (Code 541 Contacts)
See Sheet 2 for Contact Code 555, 556, 558, 559, 560 Dimensions

THIS IS A C.A.D. GENERATED DRAWING DO NOT MAKE MANUAL REVISIONS TO MASTER.

Card Slot Accepts .054 [1.37] to .070 [1.78] Thick P.C. Board

.330 [8.38] Card Slot

ISSUE NUMBER ORIGINAL 1

.160 [4.07] Point of Contact 346/396 SERIES CARD EDGE CONNECTOR PART NUMBER: 346-020-559-158

YOUR CONNECTION TO QUALITY & SERVICE

**EDAC INC** TORONTO, ONTARIO CANADA