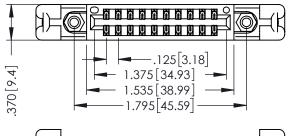

THIS IS A C.A.D. GENERATED DRAWING DO NOT MAKE MANUAL REVISIONS TO MASTER.

ISSUE NUMBER

ORIGINAL

1

INSULATOR MATERIAL: THERMOPLASTIC POLYESTER, UL 94V-0 CONTACT MATERIAL; COPPER, NICKEL, TIN ALLOY CA-725 CONTACT PLATING: GOLD ON THE MATING AREA, TIN-LEAD ON THE CONTACT TAILS, NICKEL UNDERPLATE

346/396 SERIES CARD EDGE CONNECTOR PART NUMBER: 346-020-560-858

YOUR CONNECTION TO QUALITY & SERVICE

**EDAC INC** TORONTO, ONTARIO CANADA

THESE DRAWINGS AND SPECIFICATIONS ARE THE PROPERTY OF EDAC INC.,AND SHALL NOT BE REPRODUCED,OR COPIED OR USED AS THE BASIS FOR THE MANUFACTURE OR SALE OF APPARATUS WITHOUT WRITTEN PERMISSION.

| ACAD REFERENCE NO. | 346-ENG-MASTER   |
|--------------------|------------------|
| DRAWN: J.LEE       | DATE: APR. 22/09 |
| CHECKED:           | DATE:            |
| SCALE: 1:1         | SHEET 1 OF 2     |
| DRAWING NUMBER     | ISSUE            |