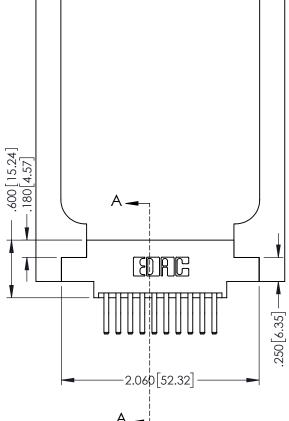

## 346/396 SERIES CARD EDGE CONNECTOR CONTACT CODE 555,556,558,559,560 DIMENSIONS

YOUR CONNECTION TO QUALITY & SERVICE

**EDAC INC** TORONTO, ONTARIO CANADA

THESE DRAWINGS AND SPECIFICATIONS ARE THE PROPERTY OF EDAC INC.,AND SHALL NOT BE REPRODUCED, OR COPIED OR USED AS THE BASIS FOR THE MANUFACTURE OR SALE OF APPARATUS WITHOUT WRITTEN PERMISSION.

|   | ACAD REFERENCE NO. | 346-ENG-MASTER   |
|---|--------------------|------------------|
|   | DRAWN: J.LEE       | DATE: APR. 22/09 |
| • | CHECKED:           | DATE:            |
|   | SCALE: 1:1         | SHEET 2 OF 2     |
|   | DRAWING NUMBER     | ISSUE            |
|   | 346-ENG-MASTER     | 1                |