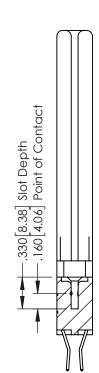

**SECTION A-A** 

346-ENG-MASTER

ISSUE NUMBER ORIGINAL 1

## **Contact Code 555**

## **Contact Code 556**

INSULATOR MATERIAL: THERMOPLASTIC POLYESTER, UL 94V-0 CONTACT MATERIAL; COPPER, NICKEL, TIN ALLOY CA-725 CONTACT PLATING: GOLD ON THE MATING AREA, TIN-LEAD

ON THE CONTACT TAILS, NICKEL UNDERPLATE