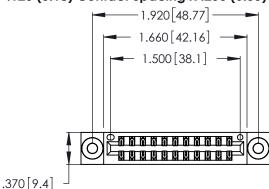

<u>Contact Dimensions:</u>
526-P.C. Tail .018 Sq. (0.46 Sq.) - Tail LG. =.350 (8.89)
.125 (3.18) Contact Spacing x .250 (6.35) Row Spacing

- INSULATOR MATERIAL: THERMOPLASTIC POLYESTER, UL 94V-0 CONTACT MATERIAL; COPPER, NICKEL, TIN\_ALLOY CA-725
- CONTACT PLATING: GOLD ON THE MATING AREA, TIN-LEAD ON THE CONTACT TAILS, NICKEL UNDERPLATE

THIS IS A C.A.D. GENERATED DRAWING DO NOT MAKE MANUAL REVISIONS TO MASTER.

ISSUE NUMBER

ORIGINAL

1

Card Slot Accepts

PART NUMBER: 346-022-526-803 **EDAC INC** 

TORONTO, ONTARIO CANADA

346/396 SERIES CARD EDGE CONNECTOR