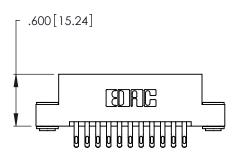

THIS IS A C.A.D. GENERATED DRAWING DO NOT MAKE MANUAL REVISIONS TO MASTER.

| 346/396 SERIES CARD EDGE CONNECTOR |
|------------------------------------|
| PART NUMBER: 346-022-555-203       |

**EDAC INC** TORONTO, ONTARIO CANADA

THESE DRAWINGS AND SPECIFICATIONS ARE THE PROPERTY OF EDAC INC., AND SHALL NOT BE REPRODUCED, OR COPIED OR USED AS THE BASIS FOR THE MANUFACTURE OR SALE OF APPARATUS WITHOUT WRITTEN PERMISSION.

| ACAD REFERENCE NO. |             | 346-ENG-MASTER |           |
|--------------------|-------------|----------------|-----------|
| DRAWN:             | J.LEE       | DATE: A        | PR. 22/09 |
| CHECKED:           |             | DATE:          |           |
| SCALE:             | N.T.S       | SHEET          | OF 2      |
| DRAWING NUMBER     |             | ISSUE          |           |
| 346                | -FNG-MASTER |                | 1         |