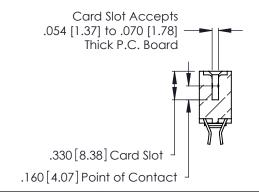

**Contact Code 560** 

INSULATOR MATERIAL: THERMOPLASTIC POLYESTER, UL 94V-0 CONTACT MATERIAL; COPPER, NICKEL, TIN ALLOY CA-725 CONTACT PLATING: GOLD ON THE MATING AREA, TIN-LEAD

ON THE CONTACT TAILS, NICKEL UNDERPLATE

346/396 SERIES CARD EDGE CONNECTOR CONTACT CODE 555,556,558,559,560 DIMENSIONS

YOUR CONNECTION TO QUALITY & SERVICE

**EDAC INC** TORONTO, ONTARIO CANADA

THESE DRAWINGS AND SPECIFICATIONS ARE THE PROPERTY OF EDAC INC.,AND SHALL NOT BE REPRODUCED, OR COPIED OR USED AS THE BASIS FOR THE MANUFACTURE OR SALE OF APPARATUS WITHOUT WRITTEN PERMISSION.