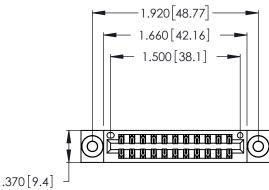

THIS IS A C.A.D. GENERATED DRAWING DO NOT MAKE MANUAL REVISIONS TO MASTER.

| 346/396 SERIES CARD EDGE CONNECTOR |
|------------------------------------|
| PART NUMBER: 346-022-555-203       |

**EDAC INC** TORONTO, ONTARIO CANADA

THESE DRAWINGS AND SPECIFICATIONS ARE THE PROPERTY OF EDAC INC., AND SHALL NOT BE REPRODUCED, OR COPIED OR USED AS THE BASIS FOR THE MANUFACTURE OR SALE OF APPARATUS WITHOUT WRITTEN PERMISSION.

| ACAD REFERENCE NO. |             | 346-ENG-MASTER |           |
|--------------------|-------------|----------------|-----------|
| DRAWN:             | J.LEE       | DATE: A        | PR. 22/09 |
| CHECKED:           |             | DATE:          |           |
| SCALE:             | N.T.S       | SHEET          | OF 2      |
| DRAWING NUMBER     |             | ISSUE          |           |
| 346                | -FNG-MASTER |                | 1         |