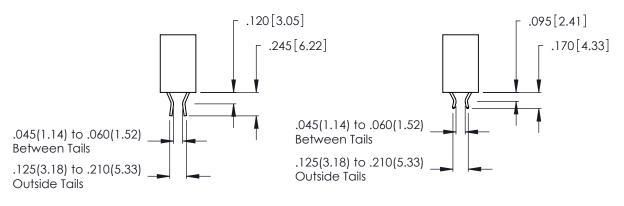

Contact Dimensions:
558-90 Degree Bend (Code 541 Contacts)
See Sheet 2 for Contact Code 555, 556, 558, 559, 560 Dimensions

.370 [9.4]

.600 [15.24]

THIS IS A C.A.D. GENERATED DRAWING DO NOT MAKE MANUAL REVISIONS TO MASTER.