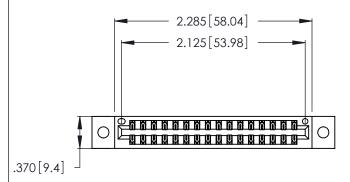

THIS IS A C.A.D. GENERATED DRAWING DO NOT MAKE MANUAL REVISIONS TO MASTER.

1

346/396 SERIES CARD EDGE CONNECTOR PART NUMBER: 346-032-541-202

**EDAC INC** TORONTO, ONTARIO CANADA

THESE DRAWINGS AND SPECIFICATIONS ARE THE PROPERTY OF EDAC INC.,AND SHALL NOT BE REPRODUCED, OR COPIED OR USED AS THE BASIS FOR THE MANUFACTURE OR SALE OF APPARATUS WITHOUT WRITTEN PERMISSION.

|  |                    | •     | •                |       |
|--|--------------------|-------|------------------|-------|
|  | ACAD REFERENCE NO. |       | 346-ENG-MASTER   |       |
|  | DRAWN:             | J.LEE | DATE: APR. 22/09 |       |
|  | CHECKED:           |       | DATE:            |       |
|  | SCALE:             | N.T.S | SHEET            | OF 2  |
|  | DRAWING NUMBER     |       |                  | ISSUE |