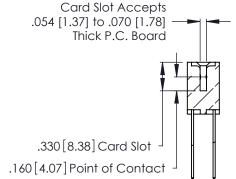

346-ENG-MASTER

THIS IS A C.A.D. GENERATED DRAWING DO NOT MAKE MANUAL REVISIONS TO MASTER.

ISSUE NUMBER

ORIGINAL

1

**Contact Code 555** 

Contact Code 556

**Contact Code 558** 

**Contact Code 559** 

**Contact Code 560** 

INSULATOR MATERIAL: THERMOPLASTIC POLYESTER, UL 94V-0 CONTACT MATERIAL; COPPER, NICKEL, TIN ALLOY CA-725 CONTACT PLATING: GOLD ON THE MATING AREA, TIN-LEAD

ON THE CONTACT TAILS, NICKEL UNDERPLATE

346/396 SERIES CARD EDGE CONNECTOR CONTACT CODE 555,556,558,559,560 DIMENSIONS

YOUR CONNECTION TO QUALITY & SERVICE

**EDAC INC** TORONTO, ONTARIO CANADA

THESE DRAWINGS AND SPECIFICATIONS ARE THE PROPERTY OF EDAC INC.,AND SHALL NOT BE REPRODUCED, OR COPIED OR USED AS THE BASIS FOR THE MANUFACTURE OR SALE OF APPARATUS WITHOUT WRITTEN PERMISSION.