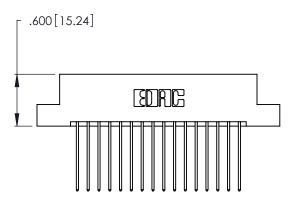

THIS IS A C.A.D. GENERATED DRAWING DO NOT MAKE MANUAL REVISIONS TO MASTER.

1

346/396 SERIES CARD EDGE CONNECTOR PART NUMBER: 346-032-541-202

**EDAC INC** TORONTO, ONTARIO CANADA

THESE DRAWINGS AND SPECIFICATIONS ARE THE PROPERTY OF EDAC INC.,AND SHALL NOT BE REPRODUCED, OR COPIED OR USED AS THE BASIS FOR THE MANUFACTURE OR SALE OF APPARATUS WITHOUT WRITTEN PERMISSION.

|  |                    | •     | •                |       |
|--|--------------------|-------|------------------|-------|
|  | ACAD REFERENCE NO. |       | 346-ENG-MASTER   |       |
|  | DRAWN:             | J.LEE | DATE: APR. 22/09 |       |
|  | CHECKED:           |       | DATE:            |       |
|  | SCALE:             | N.T.S | SHEET            | OF 2  |
|  | DRAWING NUMBER     |       |                  | ISSUE |