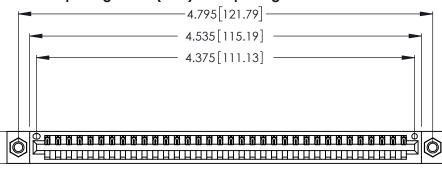

Contact Dimensions: 521-P.C. Tail .025 Sq. (0.64 Sq.) - Tail LG. =.150 (3.81) .125 (3.18) Contact Spacing x .250 (6.35) Row Spacing

.370 [9.4]

THIS IS A C.A.D. GENERATED DRAWING DO NOT MAKE MANUAL REVISIONS TO MASTER.

346/396 SERIES CARD EDGE CONNECTOR PART NUMBER: 346-034-521-107

YOUR CONNECTION TO QUALITY & SERVICE

**EDAC INC** TORONTO, ONTARIO CANADA

THESE DRAWINGS AND SPECIFICATIONS ARE THE PROPERTY OF EDAC INC.,AND SHALL NOT BE REPRODUCED, OR COPIED OR USED AS THE BASIS FOR THE MANUFACTURE OR SALE OF APPARATUS WITHOUT WRITTEN PERMISSION.