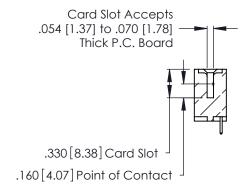

Contact Code 560

INSULATOR MATERIAL: THERMOPLASTIC POLYESTER, UL 94V-0 CONTACT MATERIAL; COPPER, NICKEL, TIN ALLOY CA-725 CONTACT PLATING: GOLD ON THE MATING AREA, TIN-LEAD ON THE CONTACT TAILS, NICKEL UNDERPLATE

346/396 SERIES CARD EDGE CONNECTOR CONTACT CODE 555,556,558,559,560 DIMENSIONS

YOUR CONNECTION TO QUALITY & SERVICE

**EDAC INC** TORONTO, ONTARIO CANADA

THESE DRAWINGS AND SPECIFICATIONS ARE THE PROPERTY OF EDAC INC.,AND SHALL NOT BE REPRODUCED, OR COPIED OR USED AS THE BASIS FOR THE MANUFACTURE OR SALE OF APPARATUS WITHOUT WRITTEN PERMISSION.