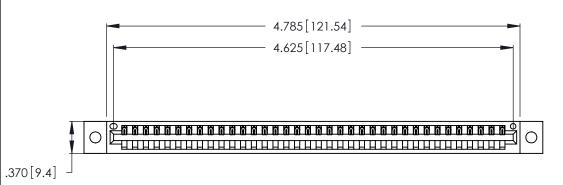

<u>Contact Dimensions:</u>
520-P.C. Tail .030x.018 (0.76x0.46) - Tail LG. = .175 (4.45) .125 (3.18) Contact Spacing x .250 (6.35) Row Spacing

THIS IS A C.A.D. GENERATED DRAWING DO NOT MAKE MANUAL REVISIONS TO MASTER.

1

- INSULATOR MATERIAL: THERMOPLASTIC POLYESTER, UL 94V-0 CONTACT MATERIAL; COPPER, NICKEL, TIN ALLOY CA-725
- CONTACT PLATING: GOLD ON THE MATING AREA, TIN-LEAD ON THE CONTACT TAILS, NICKEL UNDERPLATE