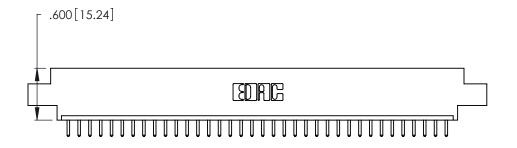

<u>Contact Dimensions:</u>
520-P.C. Tail .030x.018 (0.76x0.46) - Tail LG. = .175 (4.45) .125 (3.18) Contact Spacing x .250 (6.35) Row Spacing

THIS IS A C.A.D. GENERATED DRAWING DO NOT MAKE MANUAL REVISIONS TO MASTER.

1

- INSULATOR MATERIAL: THERMOPLASTIC POLYESTER, UL 94V-0 CONTACT MATERIAL; COPPER, NICKEL, TIN ALLOY CA-725
- CONTACT PLATING: GOLD ON THE MATING AREA, TIN-LEAD ON THE CONTACT TAILS, NICKEL UNDERPLATE