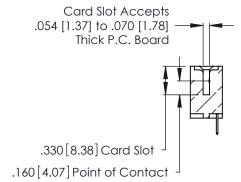

<u>Contact Dimensions:</u>
520-P.C. Tail .030x.018 (0.76x0.46) - Tail LG. = .175 (4.45) .125 (3.18) Contact Spacing x .250 (6.35) Row Spacing

THIS IS A C.A.D. GENERATED DRAWING DO NOT MAKE MANUAL REVISIONS TO MASTER.

1

- INSULATOR MATERIAL: THERMOPLASTIC POLYESTER, UL 94V-0 CONTACT MATERIAL; COPPER, NICKEL, TIN ALLOY CA-725
- CONTACT PLATING: GOLD ON THE MATING AREA, TIN-LEAD ON THE CONTACT TAILS, NICKEL UNDERPLATE