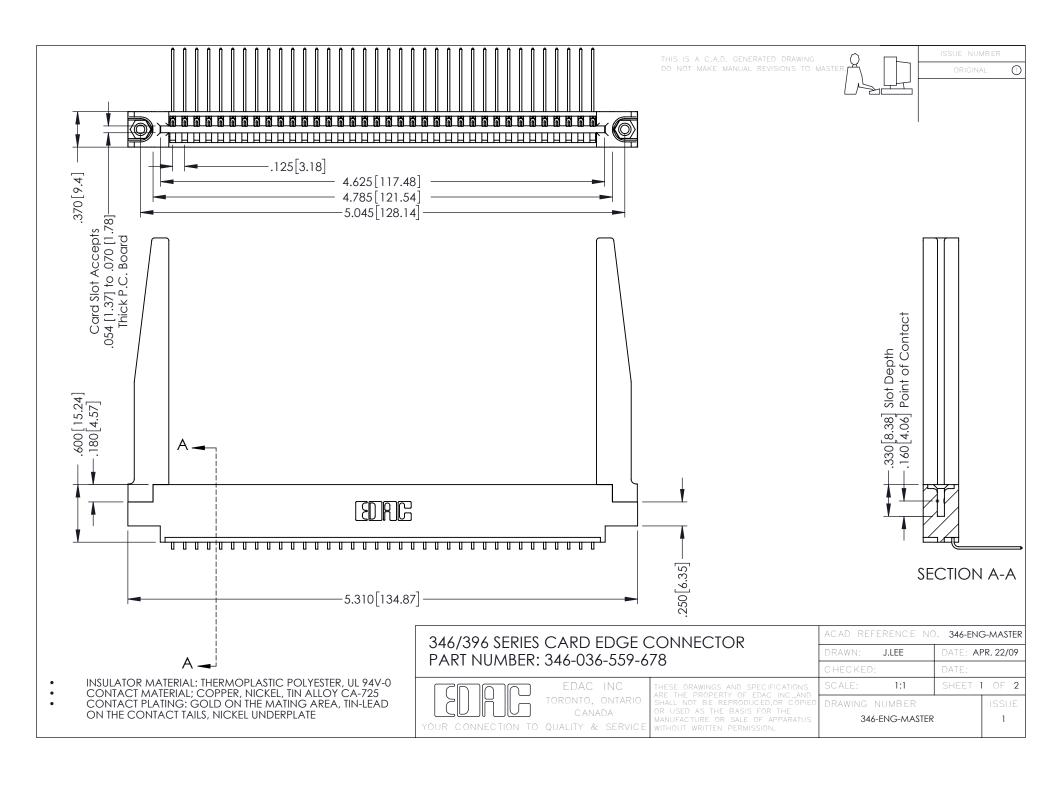

## 346/396 SERIES CARD EDGE CONNECTOR CONTACT CODE 555,556,558,559,560 DIMENSIONS

YOUR CONNECTION TO QUALITY & SERVICE

|   | ACAD REFERENCE NO. 346-ENG-MASTER |                  |
|---|-----------------------------------|------------------|
|   | DRAWN: J.LEE                      | DATE: APR. 22/09 |
|   | CHECKED:                          | DATE:            |
|   | SCALE: 1:1                        | SHEET 2 OF 2     |
| D | DRAWING NUMBER                    | ISSUE            |

346-ENG-MASTER