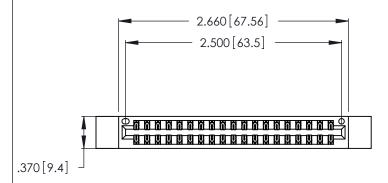

THIS IS A C.A.D. GENERATED DRAWING DO NOT MAKE MANUAL REVISIONS TO MASTER.

| 346/396 SERIES CARD EDGE CONNECTOR |
|------------------------------------|
| PART NUMBER: 346-038-520-212       |

**EDAC INC** TORONTO, ONTARIO CANADA

THESE DRAWINGS AND SPECIFICATIONS ARE THE PROPERTY OF EDAC INC., AND SHALL NOT BE REPRODUCED, OR COPIED OR USED AS THE BASIS FOR THE MANUFACTURE OR SALE OF APPARATUS WITHOUT WRITTEN PERMISSION.

|             | ACAD REFERENCE NO. |       | 346-ENG-MASTER |           |
|-------------|--------------------|-------|----------------|-----------|
|             | DRAWN:             | J.LEE | DATE: AF       | PR. 22/09 |
|             | CHECKED:           |       | DATE:          |           |
|             | SCALE:             | N.T.S | SHEET          | OF 2      |
|             | DRAWING NUMBER     |       | ISSUE          |           |
| 346-ENG-MAS |                    |       |                | 1         |