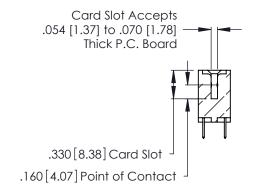

THIS IS A C.A.D. GENERATED DRAWING DO NOT MAKE MANUAL REVISIONS TO MASTER.

ISSUE NUMBER

ORIGINAL

1

**Contact Code 555** 

Contact Code 556

**Contact Code 558** 

**Contact Code 559** 

**Contact Code 560** 

INSULATOR MATERIAL: THERMOPLASTIC POLYESTER, UL 94V-0 CONTACT MATERIAL; COPPER, NICKEL, TIN ALLOY CA-725 CONTACT PLATING: GOLD ON THE MATING AREA, TIN-LEAD

ON THE CONTACT TAILS, NICKEL UNDERPLATE

346/396 SERIES CARD EDGE CONNECTOR CONTACT CODE 555,556,558,559,560 DIMENSIONS

YOUR CONNECTION TO QUALITY & SERVICE

**EDAC INC** TORONTO, ONTARIO CANADA

THESE DRAWINGS AND SPECIFICATIONS ARE THE PROPERTY OF EDAC INC.,AND SHALL NOT BE REPRODUCED, OR COPIED OR USED AS THE BASIS FOR THE MANUFACTURE OR SALE OF APPARATUS WITHOUT WRITTEN PERMISSION.