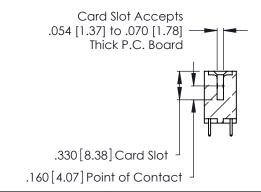

**Contact Code 560** 

INSULATOR MATERIAL: THERMOPLASTIC POLYESTER, UL 94V-0 CONTACT MATERIAL; COPPER, NICKEL, TIN ALLOY CA-725 CONTACT PLATING: GOLD ON THE MATING AREA, TIN-LEAD

ON THE CONTACT TAILS, NICKEL UNDERPLATE

346/396 SERIES CARD EDGE CONNECTOR CONTACT CODE 555,556,558,559,560 DIMENSIONS

YOUR CONNECTION TO QUALITY & SERVICE

**EDAC INC** TORONTO, ONTARIO CANADA

THESE DRAWINGS AND SPECIFICATIONS ARE THE PROPERTY OF EDAC INC.,AND SHALL NOT BE REPRODUCED, OR COPIED OR USED AS THE BASIS FOR THE MANUFACTURE OR SALE OF APPARATUS WITHOUT WRITTEN PERMISSION.