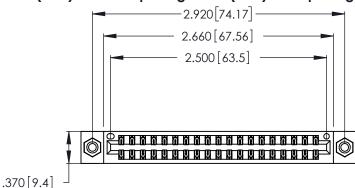

Contact Dimensions: 521-P.C. Tail .025 Sq. (0.64 Sq.) - Tail LG. =.150 (3.81) .125 (3.18) Contact Spacing x .250 (6.35) Row Spacing

- INSULATOR MATERIAL: THERMOPLASTIC POLYESTER, UL 94V-0 CONTACT MATERIAL; COPPER, NICKEL, TIN ALLOY CA-725
- CONTACT PLATING: GOLD ON THE MATING AREA, TIN-LEAD ON THE CONTACT TAILS, NICKEL UNDERPLATE

THIS IS A C.A.D. GENERATED DRAWING DO NOT MAKE MANUAL REVISIONS TO MASTER.

| 346/396 SERIES CARD EDGE CONNECTOR |
|------------------------------------|
| PART NUMBER: 346-038-521-208       |

**EDAC INC** TORONTO, ONTARIO CANADA