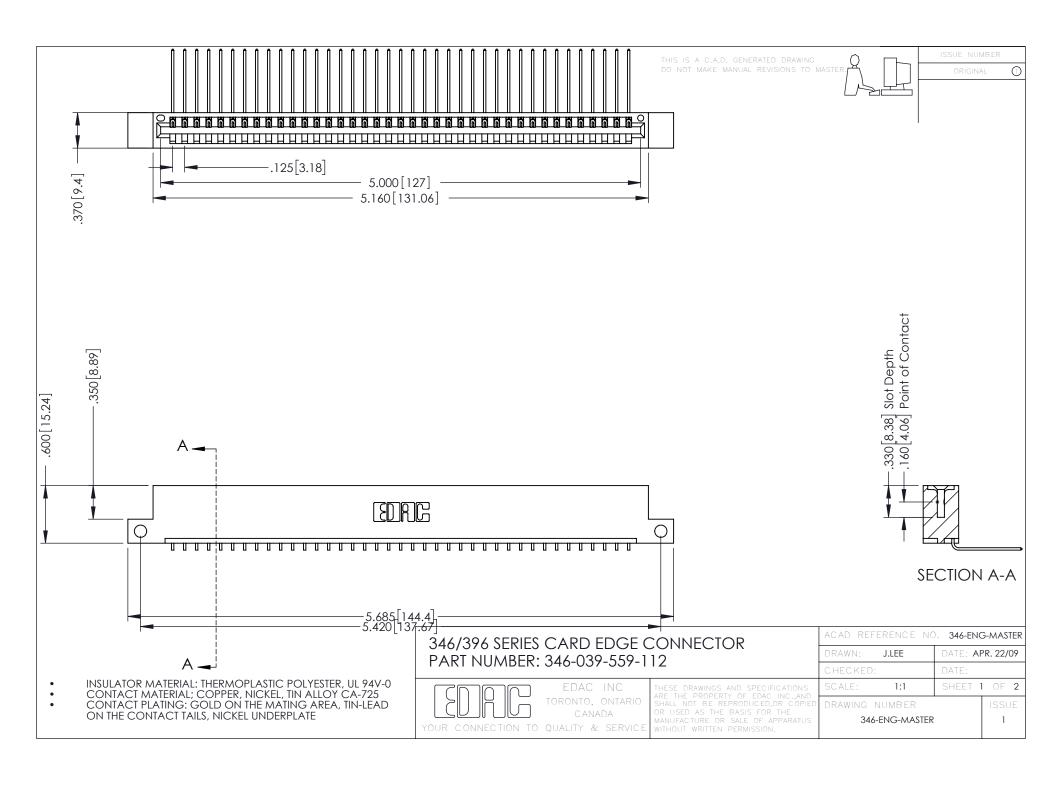

**Contact Code 555** 

**Contact Code 556** 

INSULATOR MATERIAL: THERMOPLASTIC POLYESTER, UL 94V-0 CONTACT MATERIAL; COPPER, NICKEL, TIN ALLOY CA-725

CONTACT PLATING: GOLD ON THE MATING AREA, TIN-LEAD ON THE CONTACT TAILS, NICKEL UNDERPLATE

## 346/396 SERIES CARD EDGE CONNECTOR CONTACT CODE 555,556,558,559,560 DIMENSIONS

YOUR CONNECTION TO QUALITY & SERVICE

|   | ACAD REFERENCE NO. 346-ENG-MASTER |                         |
|---|-----------------------------------|-------------------------|
|   | DRAWN: J.LEE                      | DATE: <b>APR. 22/09</b> |
|   | CHECKED:                          | DATE:                   |
|   | SCALE: 1:1                        | SHEET 2 OF 2            |
| D | DRAWING NUMBER                    | ISSUE                   |