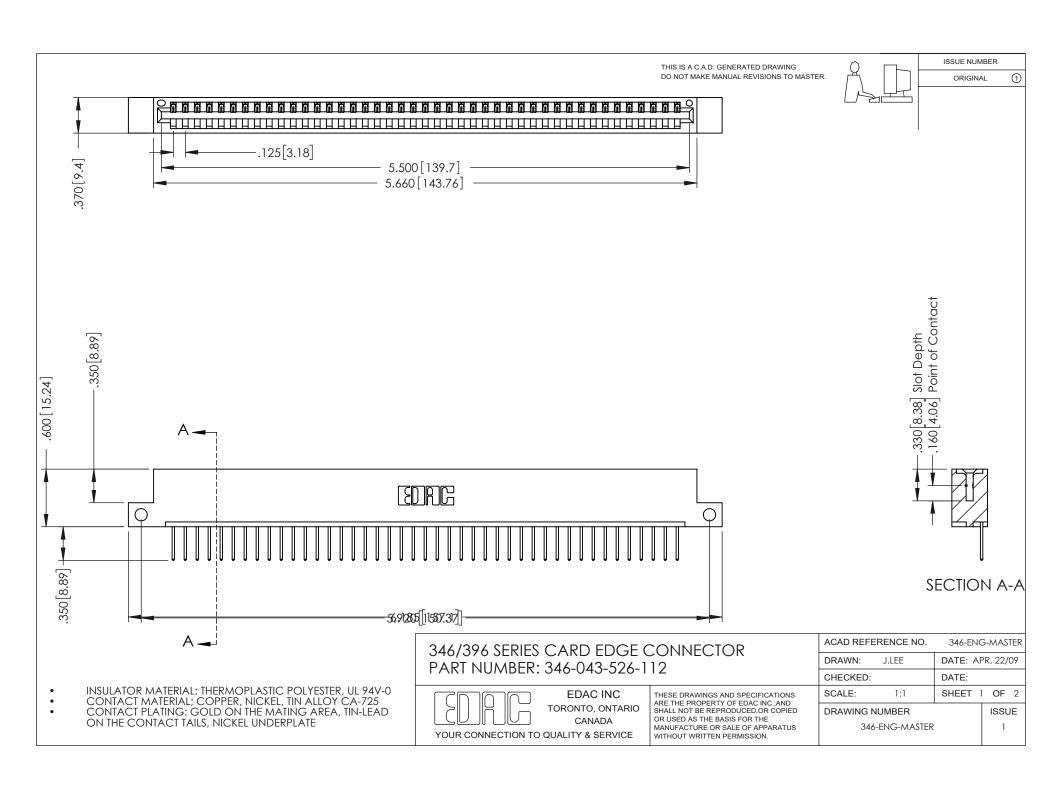

## **Contact Code 556**

INSULATOR MATERIAL: THERMOPLASTIC POLYESTER, UL 94V-0 CONTACT MATERIAL; COPPER, NICKEL, TIN ALLOY CA-725 CONTACT PLATING: GOLD ON THE MATING AREA, TIN-LEAD

ON THE CONTACT TAILS, NICKEL UNDERPLATE

## 346/396 SERIES CARD EDGE CONNECTOR CONTACT CODE 555,556,558,559,560 DIMENSIONS

YOUR CONNECTION TO QUALITY & SERVICE

**EDAC INC** TORONTO, ONTARIO CANADA

THESE DRAWINGS AND SPECIFICATIONS ARE THE PROPERTY OF EDAC INC.,AND SHALL NOT BE REPRODUCED, OR COPIED OR USED AS THE BASIS FOR THE MANUFACTURE OR SALE OF APPARATUS WITHOUT WRITTEN PERMISSION.