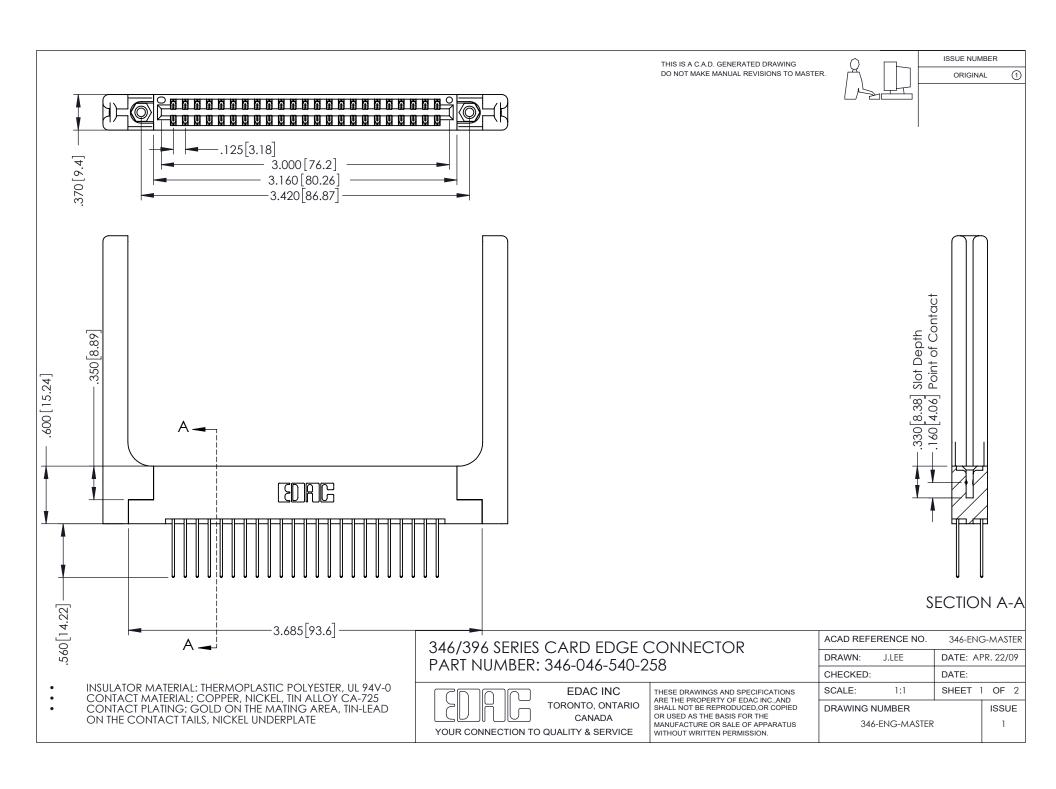

## **Contact Code 556**

INSULATOR MATERIAL: THERMOPLASTIC POLYESTER, UL 94V-0 CONTACT MATERIAL; COPPER, NICKEL, TIN ALLOY CA-725 CONTACT PLATING: GOLD ON THE MATING AREA, TIN-LEAD

ON THE CONTACT TAILS, NICKEL UNDERPLATE

## 346/396 SERIES CARD EDGE CONNECTOR CONTACT CODE 555,556,558,559,560 DIMENSIONS

YOUR CONNECTION TO QUALITY & SERVICE

**EDAC INC** TORONTO, ONTARIO CANADA

THESE DRAWINGS AND SPECIFICATIONS ARE THE PROPERTY OF EDAC INC.,AND SHALL NOT BE REPRODUCED, OR COPIED OR USED AS THE BASIS FOR THE MANUFACTURE OR SALE OF APPARATUS WITHOUT WRITTEN PERMISSION.