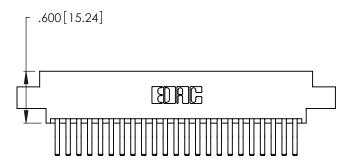

Card Slot Accepts .054 [1.37] to .070 [1.78] Thick P.C. Board

.330 [8.38] Card Slot .160 [4.07] Point of Contact

INSULATOR MATERIAL: THERMOPLASTIC POLYESTER, UL 94V-0 CONTACT MATERIAL; COPPER, NICKEL, TIN ALLOY CA-725

CONTACT PLATING: GOLD ON THE MATING AREA, TIN-LEAD ON THE CONTACT TAILS, NICKEL UNDERPLATE

THIS IS A C.A.D. GENERATED DRAWING DO NOT MAKE MANUAL REVISIONS TO MASTER.

ISSUE NUMBER

ORIGINAL

1

**Contact Code 555** 