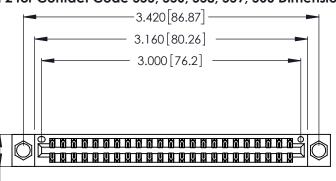

Contact Dimensions:
560-Extender Board Bend (Code 523 Contacts)
See Sheet 2 for Contact Code 555, 556, 558, 559, 560 Dimensions

.370 [9.4]

THIS IS A C.A.D. GENERATED DRAWING DO NOT MAKE MANUAL REVISIONS TO MASTER.

Card Slot Accepts .054 [1.37] to .070 [1.78] Thick P.C. Board

.330 [8.38] Card Slot .160 [4.07] Point of Contact

INSULATOR MATERIAL: THERMOPLASTIC POLYESTER, UL 94V-0 CONTACT MATERIAL; COPPER, NICKEL, TIN ALLOY CA-725