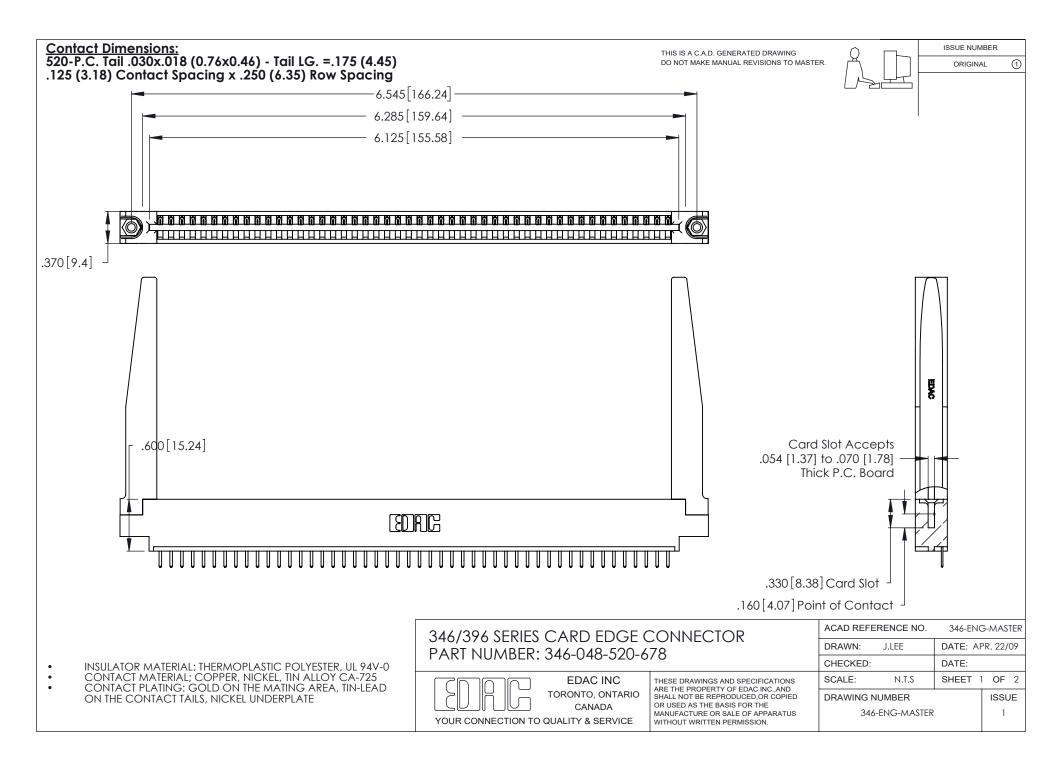

THIS IS A C.A.D. GENERATED DRAWING DO NOT MAKE MANUAL REVISIONS TO MASTER.

ISSUE NUMBER

ORIGINAL

1

**Contact Code 555** 

Contact Code 556

**Contact Code 558** 

**Contact Code 559** 

Contact Code 560

INSULATOR MATERIAL: THERMOPLASTIC POLYESTER, UL 94V-0 CONTACT MATERIAL; COPPER, NICKEL, TIN ALLOY CA-725 CONTACT PLATING: GOLD ON THE MATING AREA, TIN-LEAD

ON THE CONTACT TAILS, NICKEL UNDERPLATE

346/396 SERIES CARD EDGE CONNECTOR CONTACT CODE 555,556,558,559,560 DIMENSIONS

YOUR CONNECTION TO QUALITY & SERVICE

**EDAC INC** TORONTO, ONTARIO CANADA

THESE DRAWINGS AND SPECIFICATIONS ARE THE PROPERTY OF EDAC INC.,AND SHALL NOT BE REPRODUCED, OR COPIED OR USED AS THE BASIS FOR THE MANUFACTURE OR SALE OF APPARATUS WITHOUT WRITTEN PERMISSION.