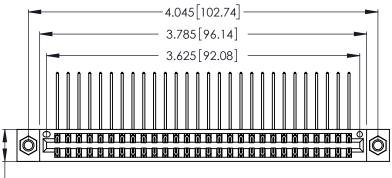

346/396 SERIES CARD EDGE CONNECTOR PART NUMBER: 346-056-558-207

YOUR CONNECTION TO QUALITY & SERVICE

**EDAC INC** TORONTO, ONTARIO CANADA

THESE DRAWINGS AND SPECIFICATIONS ARE THE PROPERTY OF EDAC INC., AND SHALL NOT BE REPRODUCED, OR COPIED OR USED AS THE BASIS FOR THE MANUFACTURE OR SALE OF APPARATUS WITHOUT WRITTEN PERMISSION.

| ACAD REFERENCE NO. |        | 346-ENG-MASTER |           |
|--------------------|--------|----------------|-----------|
| DRAWN:             | J.LEE  | DATE: AF       | PR. 22/09 |
| CHECKED:           |        | DATE:          |           |
| SCALE:             | N.T.S  | SHEET          | OF 2      |
| DRAWING N          | IUMBER |                | ISSUE     |
| 346-ENG-MASTER     |        |                | 1         |
|                    |        |                |           |