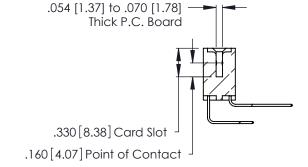

Contact Dimensions:
558-90 Degree Bend (Code 541 Contacts)
See Sheet 2 for Contact Code 555, 556, 558, 559, 560 Dimensions

.370 [9.4]

THIS IS A C.A.D. GENERATED DRAWING DO NOT MAKE MANUAL REVISIONS TO MASTER.

Card Slot Accepts

INSULATOR MATERIAL: THERMOPLASTIC POLYESTER, UL 94V-0 CONTACT MATERIAL; COPPER, NICKEL, TIN ALLOY CA-725

CONTACT PLATING: GOLD ON THE MATING AREA, TIN-LEAD ON THE CONTACT TAILS, NICKEL UNDERPLATE