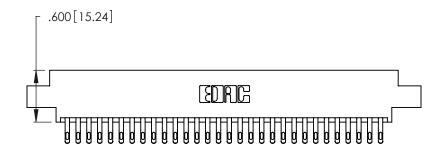

Card Slot Accepts .054 [1.37] to .070 [1.78] Thick P.C. Board .330 [8.38] Card Slot .160 [4.07] Point of Contact

INSULATOR MATERIAL: THERMOPLASTIC POLYESTER, UL 94V-0 CONTACT MATERIAL; COPPER, NICKEL, TIN\_ALLOY CA-725