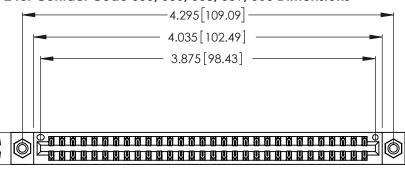

346/396 SERIES CARD EDGE CONNECTOR CONTACT CODE 555,556,558,559,560 DIMENSIONS

YOUR CONNECTION TO QUALITY & SERVICE

**EDAC INC** TORONTO, ONTARIO CANADA

THESE DRAWINGS AND SPECIFICATIONS ARE THE PROPERTY OF EDAC INC.,AND SHALL NOT BE REPRODUCED, OR COPIED OR USED AS THE BASIS FOR THE MANUFACTURE OR SALE OF APPARATUS WITHOUT WRITTEN PERMISSION.