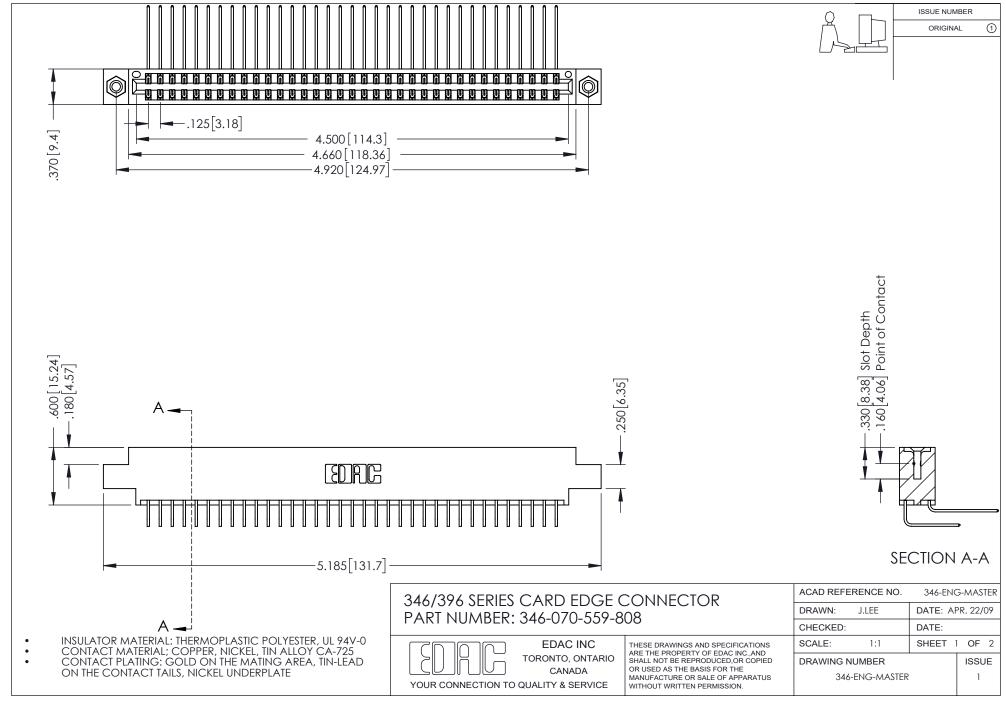

## **Contact Code 556**

INSULATOR MATERIAL: THERMOPLASTIC POLYESTER, UL 94V-0 CONTACT MATERIAL; COPPER, NICKEL, TIN ALLOY CA-725 CONTACT PLATING: GOLD ON THE MATING AREA, TIN-LEAD

ON THE CONTACT TAILS, NICKEL UNDERPLATE

## 346/396 SERIES CARD EDGE CONNECTOR CONTACT CODE 555,556,558,559,560 DIMENSIONS

YOUR CONNECTION TO QUALITY & SERVICE

**EDAC INC** TORONTO, ONTARIO CANADA

THESE DRAWINGS AND SPECIFICATIONS ARE THE PROPERTY OF EDAC INC.,AND SHALL NOT BE REPRODUCED, OR COPIED OR USED AS THE BASIS FOR THE MANUFACTURE OR SALE OF APPARATUS WITHOUT WRITTEN PERMISSION.