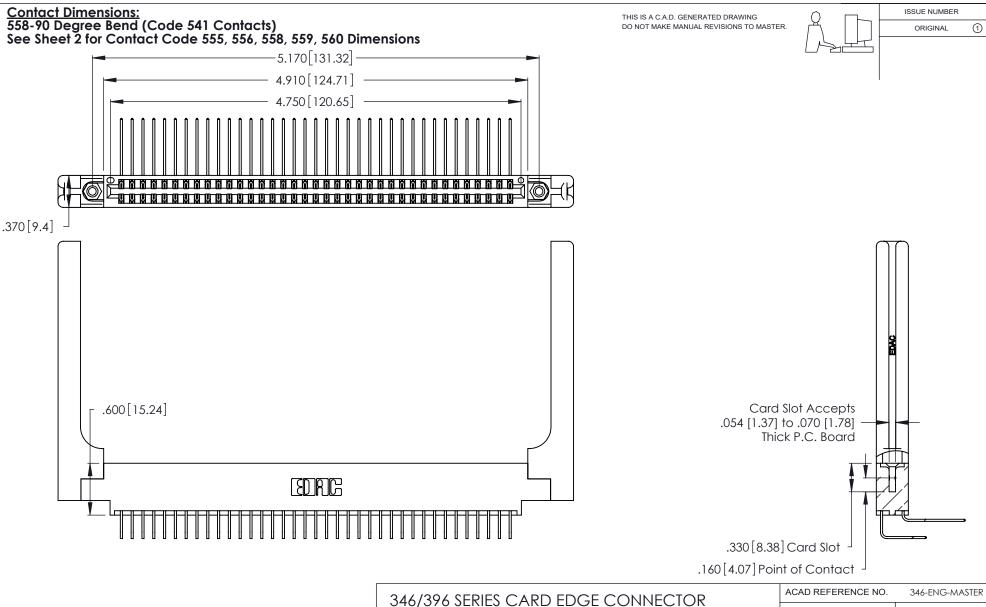

| ACAD REFERENCE NO. |       | 346-ENG-MASTER  |       |
|--------------------|-------|-----------------|-------|
| DRAWN: J           | .LEE  | DATE: APR. 22/0 |       |
| CHECKED:           |       | DATE:           |       |
| SCALE:             | N.T.S | SHEET           | OF 2  |
| DRAWING NUM        | /BER  |                 | ISSUE |
| 346-EN             |       | 1               |       |
|                    |       |                 |       |

THIS IS A C.A.D. GENERATED DRAWING DO NOT MAKE MANUAL REVISIONS TO MASTER.

ISSUE NUMBER

ORIGINAL

1

**Contact Code 555** 

Contact Code 556

**Contact Code 558** 

**Contact Code 559** 