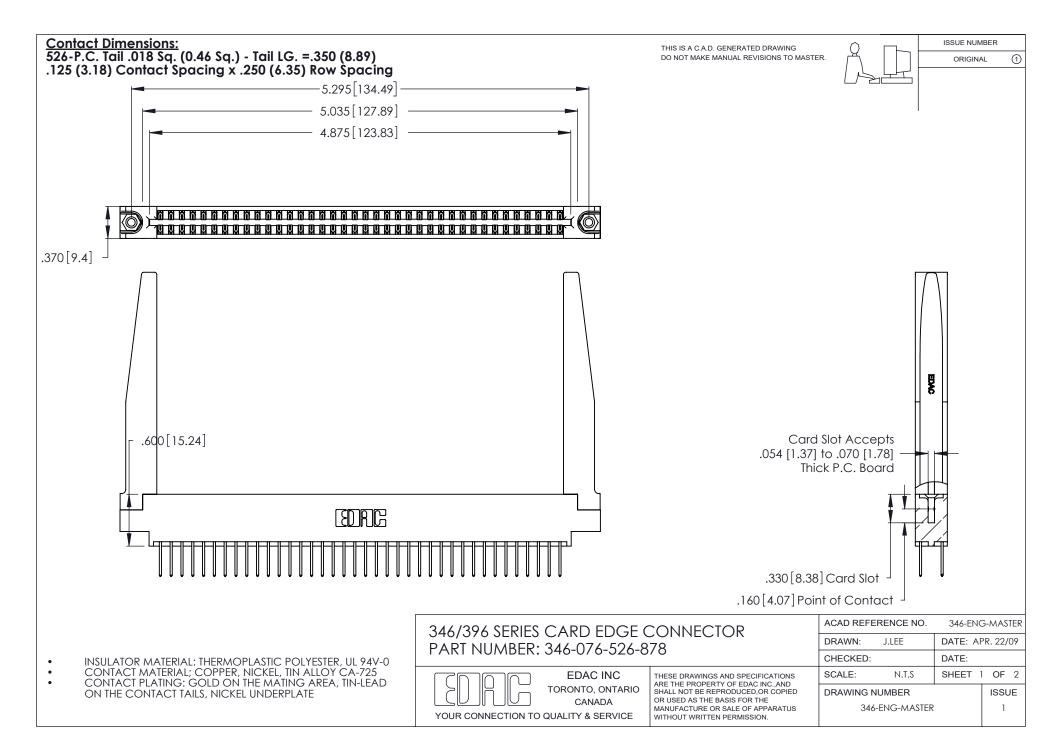

THIS IS A C.A.D. GENERATED DRAWING DO NOT MAKE MANUAL REVISIONS TO MASTER.

ISSUE NUMBER

ORIGINAL

1

**Contact Code 555** 

Contact Code 556

**Contact Code 558** 

**Contact Code 559** 

Contact Code 560

INSULATOR MATERIAL: THERMOPLASTIC POLYESTER, UL 94V-0 CONTACT MATERIAL; COPPER, NICKEL, TIN ALLOY CA-725 CONTACT PLATING: GOLD ON THE MATING AREA, TIN-LEAD

ON THE CONTACT TAILS, NICKEL UNDERPLATE

346/396 SERIES CARD EDGE CONNECTOR CONTACT CODE 555,556,558,559,560 DIMENSIONS

YOUR CONNECTION TO QUALITY & SERVICE

**EDAC INC** TORONTO, ONTARIO CANADA

THESE DRAWINGS AND SPECIFICATIONS ARE THE PROPERTY OF EDAC INC.,AND SHALL NOT BE REPRODUCED, OR COPIED OR USED AS THE BASIS FOR THE MANUFACTURE OR SALE OF APPARATUS WITHOUT WRITTEN PERMISSION.