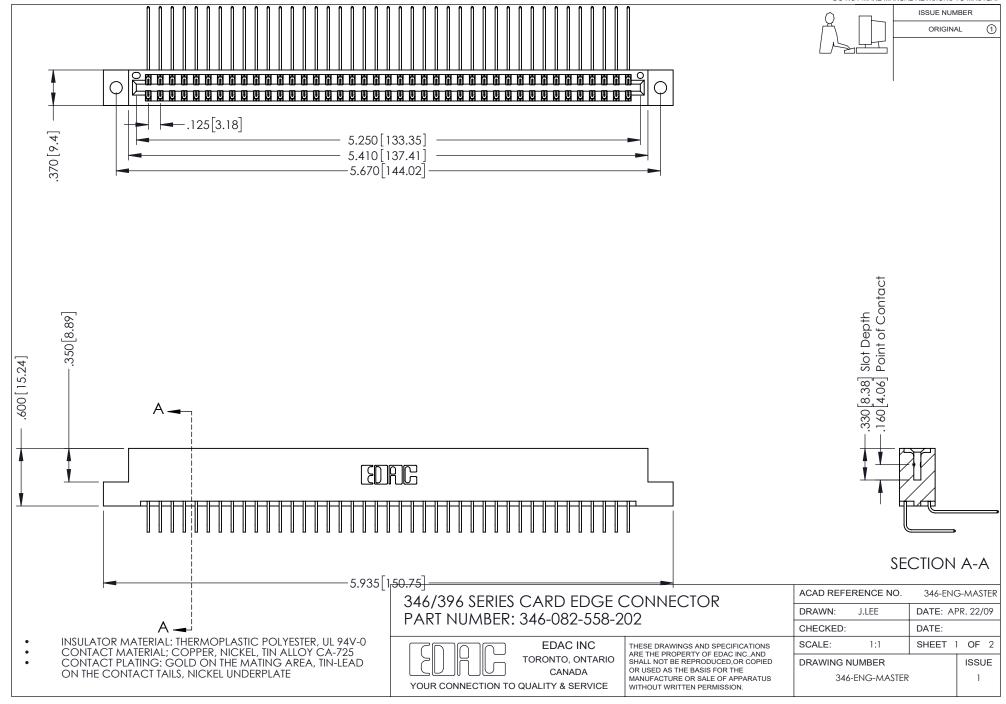

## **Contact Code 556**

INSULATOR MATERIAL: THERMOPLASTIC POLYESTER, UL 94V-0 CONTACT MATERIAL; COPPER, NICKEL, TIN ALLOY CA-725 CONTACT PLATING: GOLD ON THE MATING AREA, TIN-LEAD

ON THE CONTACT TAILS, NICKEL UNDERPLATE

## 346/396 SERIES CARD EDGE CONNECTOR CONTACT CODE 555,556,558,559,560 DIMENSIONS

YOUR CONNECTION TO QUALITY & SERVICE

**EDAC INC** TORONTO, ONTARIO CANADA

THESE DRAWINGS AND SPECIFICATIONS ARE THE PROPERTY OF EDAC INC.,AND SHALL NOT BE REPRODUCED, OR COPIED OR USED AS THE BASIS FOR THE MANUFACTURE OR SALE OF APPARATUS WITHOUT WRITTEN PERMISSION.