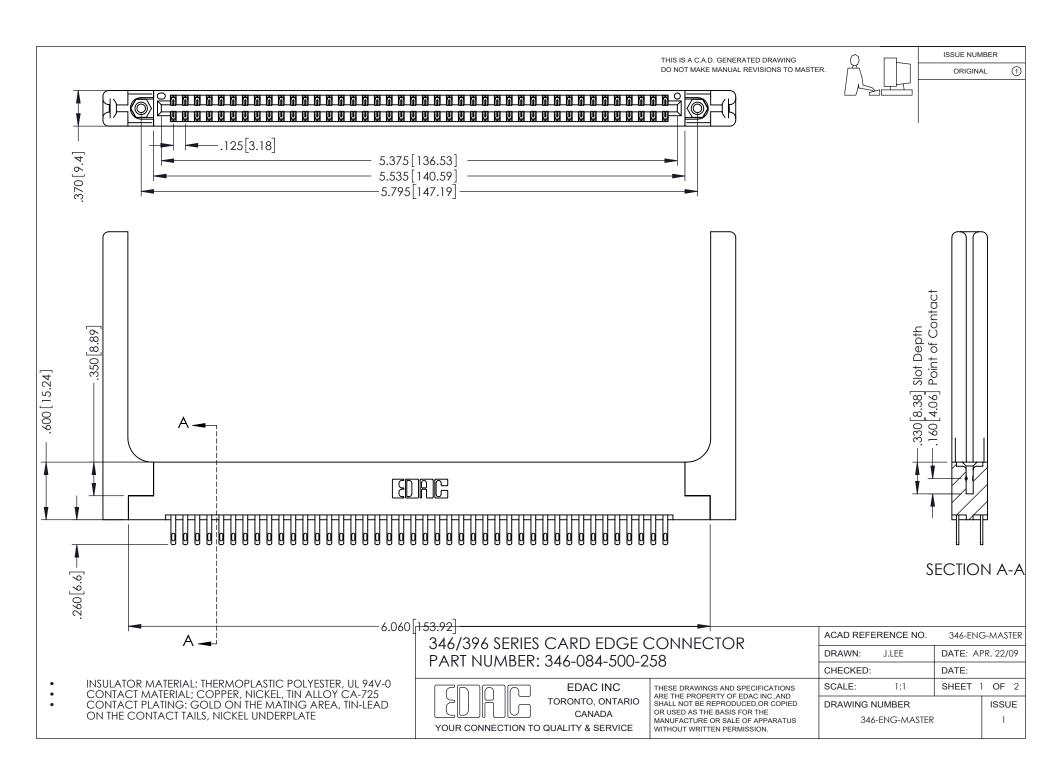

## **Contact Code 556**

INSULATOR MATERIAL: THERMOPLASTIC POLYESTER, UL 94V-0 CONTACT MATERIAL; COPPER, NICKEL, TIN ALLOY CA-725 CONTACT PLATING: GOLD ON THE MATING AREA, TIN-LEAD

ON THE CONTACT TAILS, NICKEL UNDERPLATE

## 346/396 SERIES CARD EDGE CONNECTOR CONTACT CODE 555,556,558,559,560 DIMENSIONS

YOUR CONNECTION TO QUALITY & SERVICE

**EDAC INC** TORONTO, ONTARIO CANADA

THESE DRAWINGS AND SPECIFICATIONS ARE THE PROPERTY OF EDAC INC.,AND SHALL NOT BE REPRODUCED, OR COPIED OR USED AS THE BASIS FOR THE MANUFACTURE OR SALE OF APPARATUS WITHOUT WRITTEN PERMISSION.