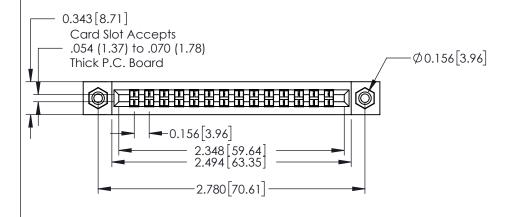

## **Contact Detail**

400-Wire Hole .087x.015(2.21x0.38) - Tail LG.=.282(7.16) .156 [3.96] Contact Spacing with Single Centreline Row

THIS IS A C.A.D. GENERATED DRAWING DO NOT MAKE MANUAL REVISIONS TO MASTER.

**See Accompanying Pages for:** 

**Mounting Options** 

0.295 [7.49] Card Slot 0.165[4.19] Point of Contact