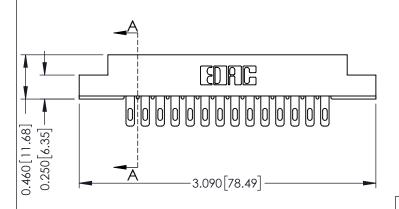

## **Contact Detail**

400-Wire Hole .087x.015(2.21x0.38) - Tail LG.=.282(7.16) .156 [3.96] Contact Spacing with Single Centreline Row

THIS IS A C.A.D. GENERATED DRAWING DO NOT MAKE MANUAL REVISIONS TO MASTER.

**See Accompanying Pages for:** 

**Mounting Options** 

0.295 [7.49] Card Slot 0.165[4.19] Point of Contact