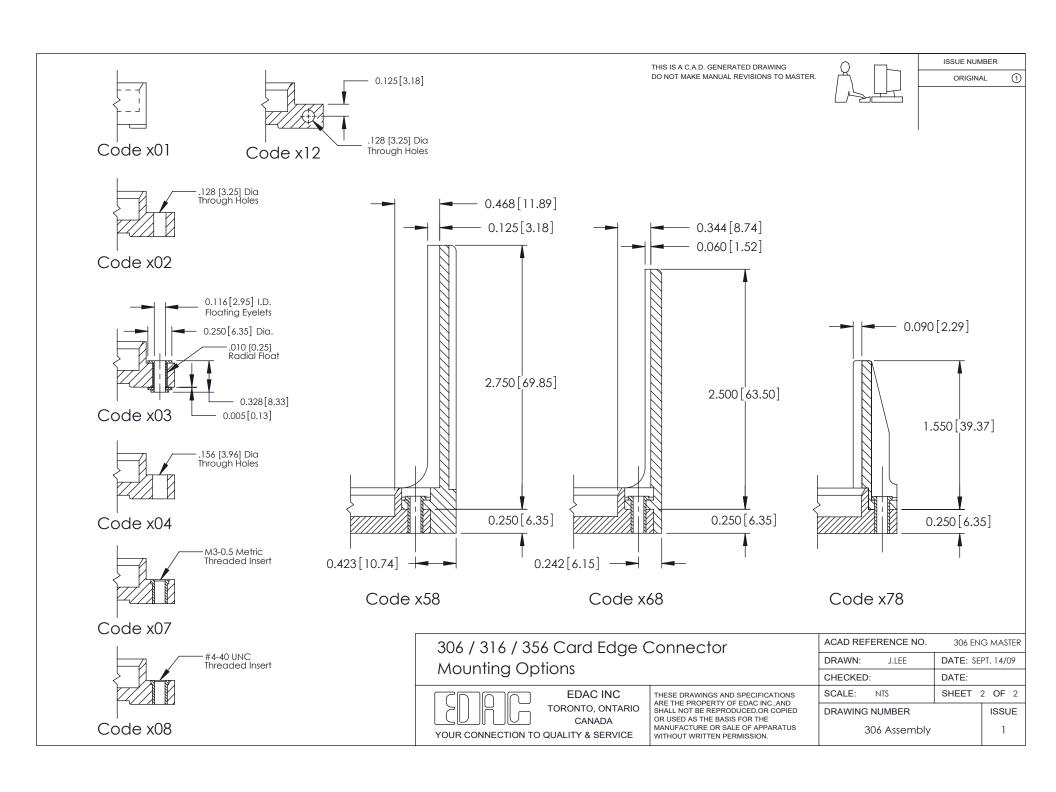

## **Mounting Option**

108-#4-40 Unified Threaded Inserts

**See Accompanying Pages for:** 

**Mounting Options** 

0.295 [7.49] Card Slot 0.165[4.19] Point of Contact