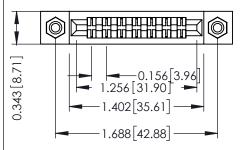

**Mounting Option** #4-40 Unified Threaded Inserts **Contact Detail** 

Wire Hole .087x.013(2.21x0.33) - Tail LG .282(7.16) .156 [3.96] Contact Spacing x .200 [5.08] Row Spacing