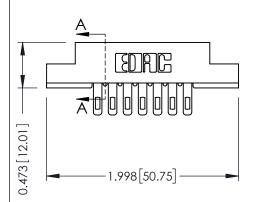

## SECTION A-A

307 ENG MASTER DATE: AUG. 11/09

SHEET 1 OF 3

| 307 / 357 Card Edge Connector<br>Part Number: 357-014-400-208 |                                                                     | ACAD REFERENCE NO. |             |
|---------------------------------------------------------------|---------------------------------------------------------------------|--------------------|-------------|
|                                                               |                                                                     | DRAWN:             | J.LEE       |
|                                                               |                                                                     | CHECKED:           |             |
|                                                               | THESE DRAWINGS AND SPECIFICATIONS ARE THE PROPERTY OF EDAC INC.,AND | SCALE:             | NTS         |
| TORONTO, ONTARIO                                              | SHALL NOT BE REPRODUCED, OR COPIED OR USED AS THE BASIS FOR THE     | DRAWING            | NUMBER      |
| YOUR CONNECTION TO QUALITY & SERVICE                          | MANUFACTURE OR SALE OF APPARATUS                                    | 3                  | 07 Assembly |