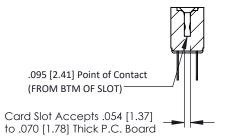

**Mounting Option** #4-40 Unified Threaded Inserts **Contact Detail** 

Wire Hole .087x.013(2.21x0.33) - Tail LG .282(7.16) .156 [3.96] Contact Spacing x .200 [5.08] Row Spacing