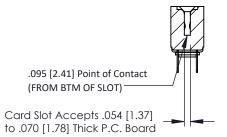

Mounting Option
.116 (2.95) I.D. Floating Eyelets

**Contact Detail** 

PC Tail .046x.013(1.17x0.33) - Tail LG=.213(5.41) .156 [3.96] Contact Spacing x .200 [5.08] Row Spacing THIS IS A C.A.D. GENERATED DRAWING
DO NOT MAKE MANUAL REVISIONS TO MAS