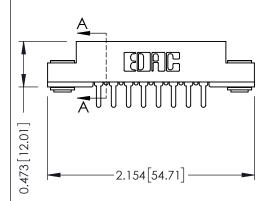

## SECTION A-A

307 ENG MASTER

DATE: AUG. 11/09

SHEET 1 OF 3

J.LEE

307 Assembly

NTS

| 307 / 357 Card Edge Connector |                            |                                                                                                                                                                                                | ACAD RE |
|-------------------------------|----------------------------|------------------------------------------------------------------------------------------------------------------------------------------------------------------------------------------------|---------|
| Part Number: 357-016-520-203  |                            |                                                                                                                                                                                                | DRAWN:  |
| Pari Number: 357-016-520-205  |                            |                                                                                                                                                                                                | CHECKE  |
| CONNECTION TO                 | EDAC INC                   | THESE DRAWINGS AND SPECIFICATIONS ARE THE PROPERTY OF EDAC INC.,AND SHALL NOT BE REPRODUCED,OR COPIED OR USED AS THE BASIS FOR THE MANUFACTURE OR SALE OF APPARATUS WITHOUT WPITTEN PERMISSION | SCALE:  |
|                               | TORONTO, ONTARIO<br>CANADA |                                                                                                                                                                                                | DRAWING |
|                               | OHALITY & SERVICE          |                                                                                                                                                                                                | ;       |