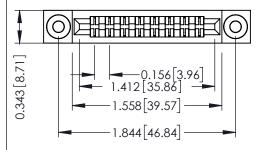

Mounting Option
.116 (2.95) I.D. Floating Eyelets

**Contact Detail** 

PC Tail .046x.013(1.17x0.33) - Tail LG=.213(5.41) .156 [3.96] Contact Spacing x .200 [5.08] Row Spacing THIS IS A C.A.D. GENERATED DRAWING
DO NOT MAKE MANUAL REVISIONS TO MAS