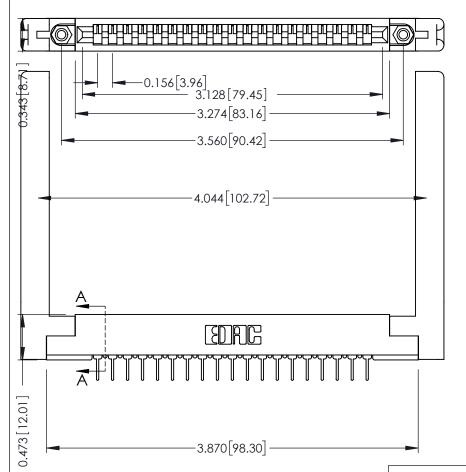

THIS IS A C.A.D. GENERATED DRAWING DO NOT MAKE MANUAL REVISIONS TO MASTER.

ORIGINAL

SECTION A-A

.175 [4.45] Point of Contact (FROM BTM OF SLOT)

Card Slot Accepts .054 [1.37] to .070 [1.78] Thick P.C. Board

**See Accompanying Pages for:** 

- **Contact Bend Details**
- **Mounting Options**

307 / 357 Card Edge Connector Part Number: 357-019-431-168

**EDAC INC** TORONTO, ONTARIO CANADA

THESE DRAWINGS AND SPECIFICATIONS ARE THE PROPERTY OF EDAC INC., AND SHALL NOT BE REPRODUCED, OR COPIED OR USED AS THE BASIS FOR THE MANUFACTURE OR SALE OF APPARATUS WITHOUT WRITTEN PERMISSION.