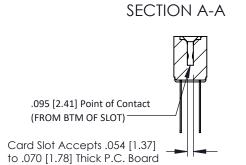

## **See Accompanying Pages for:**

- **Contact Bend Details**
- **Mounting Options**

307 ENG MASTER

| 307 / 357 Card Edge Connector<br>Part Number: 357-024-542-208 |                                                                                                                                                                                                 | ACAD REFERENCE NO. 307 ENG MASTER |          |          |           |
|---------------------------------------------------------------|-------------------------------------------------------------------------------------------------------------------------------------------------------------------------------------------------|-----------------------------------|----------|----------|-----------|
|                                                               |                                                                                                                                                                                                 | DRAWN:                            | J.LEE    | DATE: AU | IG. 11/09 |
|                                                               |                                                                                                                                                                                                 | CHECKED:                          |          | DATE:    |           |
| TORONTO, ONTARIO                                              | THESE DRAWINGS AND SPECIFICATIONS ARE THE PROPERTY OF EDAC INC.,AND SHALL NOT BE REPRODUCED,OR COPIED OR USED AS THE BASIS FOR THE MANUFACTURE OR SALE OF APPARATUS WITHOUT WRITTEN PERMISSION. | SCALE: N                          | TS       | SHEET    | 1 OF 3    |
|                                                               |                                                                                                                                                                                                 | DRAWING N                         | UMBER    |          | ISSUE     |
|                                                               |                                                                                                                                                                                                 | 307                               | Assembly |          | 1         |