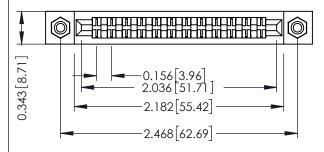

**Mounting Option** #4-40 Unified Threaded Inserts **Contact Detail** 

Wire Wrap .046x.013(1.17x0.33) - Tail LG=.520(13.21) .156 [3.96] Contact Spacing x .200 [5.08] Row Spacing