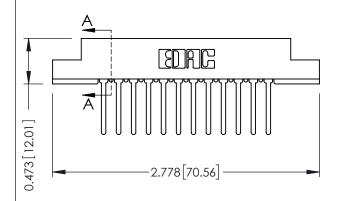

## **See Accompanying Pages for:**

- **Contact Bend Details**
- **Mounting Options**

307 ENG MASTER

| 307 / 357 Card Edge Connector<br>Part Number: 357-024-542-208 |                                                                                                                                                                                                 | ACAD REFERENCE NO. 307 ENG MASTER |          |          |           |
|---------------------------------------------------------------|-------------------------------------------------------------------------------------------------------------------------------------------------------------------------------------------------|-----------------------------------|----------|----------|-----------|
|                                                               |                                                                                                                                                                                                 | DRAWN:                            | J.LEE    | DATE: AU | IG. 11/09 |
|                                                               |                                                                                                                                                                                                 | CHECKED:                          |          | DATE:    |           |
| TORONTO, ONTARIO                                              | THESE DRAWINGS AND SPECIFICATIONS ARE THE PROPERTY OF EDAC INC.,AND SHALL NOT BE REPRODUCED,OR COPIED OR USED AS THE BASIS FOR THE MANUFACTURE OR SALE OF APPARATUS WITHOUT WRITTEN PERMISSION. | SCALE: N                          | TS       | SHEET    | 1 OF 3    |
|                                                               |                                                                                                                                                                                                 | DRAWING N                         | UMBER    |          | ISSUE     |
|                                                               |                                                                                                                                                                                                 | 307                               | Assembly |          | 1         |